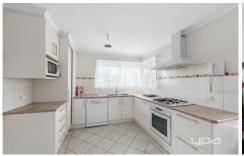

Comfortable Living: Step into the welcoming lounge area, basking in natural light and warmth. The heart of the home awaits in the modern kitchen and meals area, complete

3 📭 1 🔓 2 🖨

**Price**: \$550,000 - \$599,000