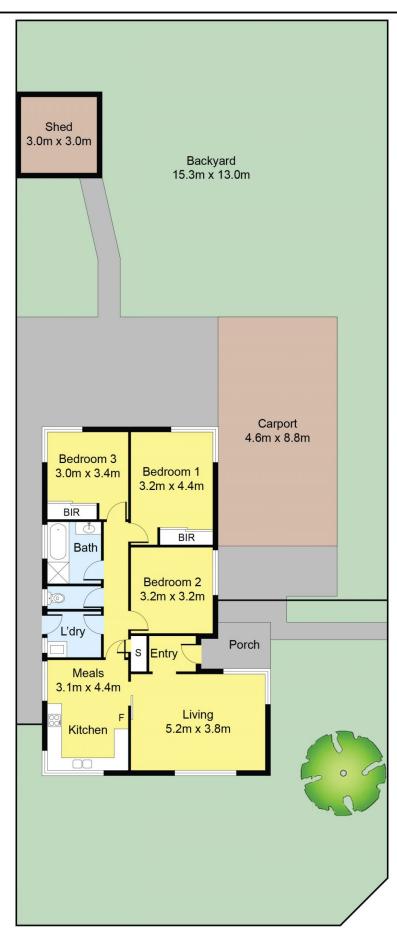

## Key Features:

Expansive Corner Block: Situated on a generous 581m2 corner block, there's ample space to expand, subdivide, or develop (STCA), allowing you to tailor the property to your exact needs.

Comfortable Living: Step into the welcoming lounge area, basking in natural light and warmth. The heart of the home awaits in the modern kitchen and meals area, complete

3 📭 1 🔓 2 🖨

**Price**: \$550,000 - \$599,000