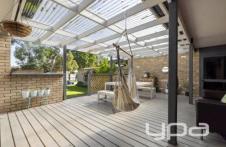

## 24 Rainier Avenue Dromana VIC

Welcome to your new home in Dromana! Nestled on an expansive 850m2 block with stunning gardens, this well-built brick home offers comfort, convenience, and charm.

## Featuring:

- ? Modern Kitchen Appliances: Enjoy cooking with top-of-the-line Westinghouse induction cooktop, oven, and dishwasher.
- ? Spacious Bedrooms: Three bedrooms featuring built-in robes for ample storage space.
- ? Wood Fire Heater: Cozy up in the living room during winter evenings with a traditional wood fire heater.