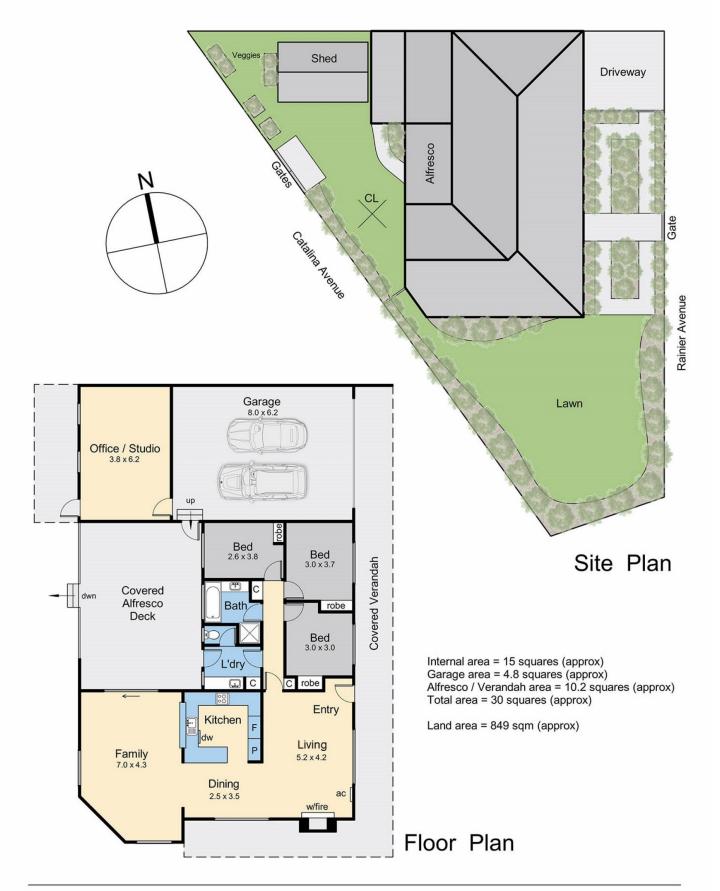

## 24 Rainier Avenue Dromana VIC

Welcome to your new home in Dromana! Nestled on an expansive 850m2 block with stunning gardens, this well-built brick home offers comfort, convenience, and charm.

## Featuring:

- ? Modern Kitchen Appliances: Enjoy cooking with top-of-the-line Westinghouse induction cooktop, oven, and dishwasher.
- ? Spacious Bedrooms: Three bedrooms featuring built-in robes for ample storage space.
- ? Wood Fire Heater: Cozy up in the living room during winter evenings with a traditional wood fire heater.

## 3 📭 1 🟪 2 🚘

**Price** : \$895,000 **Land Size** : 850 sqm

View: https://www.ypa.com.au/7990820

Elke Remscheid 0423 211 315

Ryan Oswald 0402 720 822