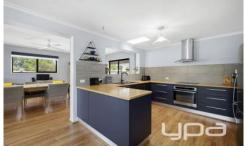

## Featuring:

- ? Modern Kitchen Appliances: Enjoy cooking with top-of-the-line Westinghouse induction cooktop, oven, and dishwasher.
- ? Spacious Bedrooms: Three bedrooms featuring built-in robes for ample storage space.
- ? Wood Fire Heater: Cozy up in the living room during winter evenings with a traditional wood fire heater.