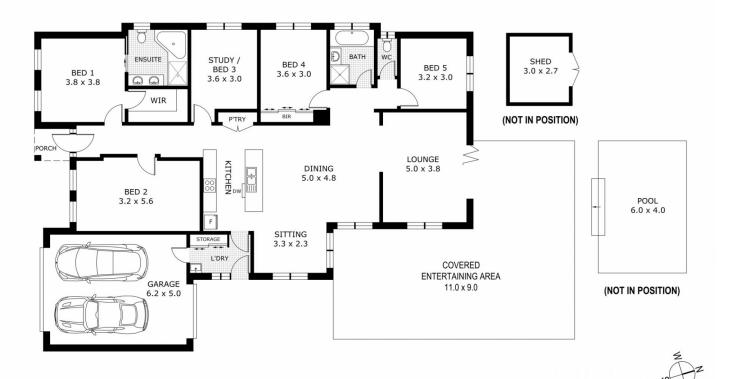

## 7 Raine Court Sunbury VIC

Stop your searches right now as this luxurious family home can be yours! Nestled in a serene neighbourhood in a quiet court location on a large block size of 714m2 approx, this luxurious family residence offers an unparalleled living experience. From the moment you ascend the steps to the front door, you'll be captivated by the sheer elegance and thoughtful design of this property.

Enter the spacious hallway and be greeted by the large master bedroom, boasting a generous walk-in robe and an ensuite bathroom featuring a double vanity and spa bath. Adjacent to the master suite lies a versatile extra living space or converting into a fifth bedroom to suit your needs.

The heart of this home is its expansive open-plan kitchen and dining area. The well-equipped kitchen features a gas cooktop, electric oven, dishwasher, and ample bench and

## 4 🚐 2 🚍 2 🚍

**Price**: \$795,000 - \$865,000

Land Size: 714 sqm

View: https://www.ypa.com.au/7990741

Patrick Kilkenny 0401 175 248

Cassandra Doria 0497 972 028