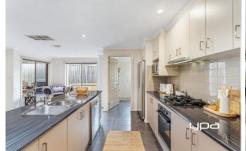

The heart of this home is its expansive open-plan kitchen and dining area. The well-equipped kitchen features a gas cooktop, electric oven, dishwasher, and ample bench and