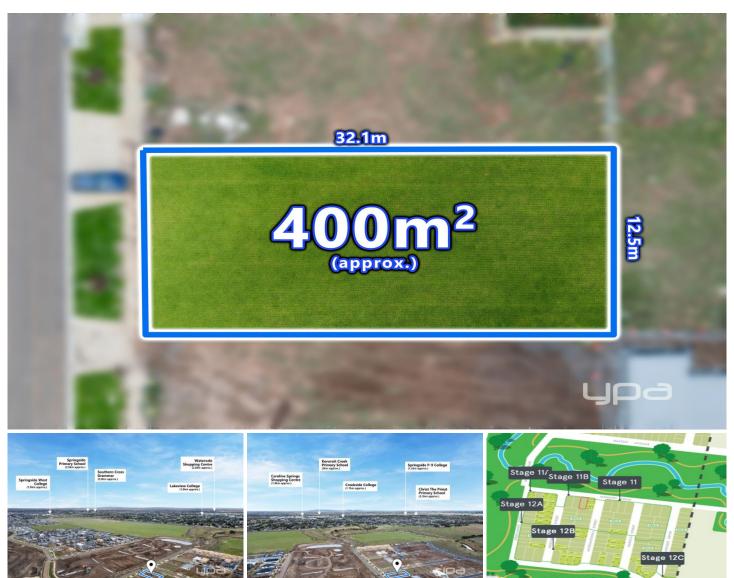

**Price**: Private Sale | \$400,000 - \$440,000

Land Size: 400 sqm

View: https://www.ypa.com.au/7990506

Martin Vu 0452 587 895