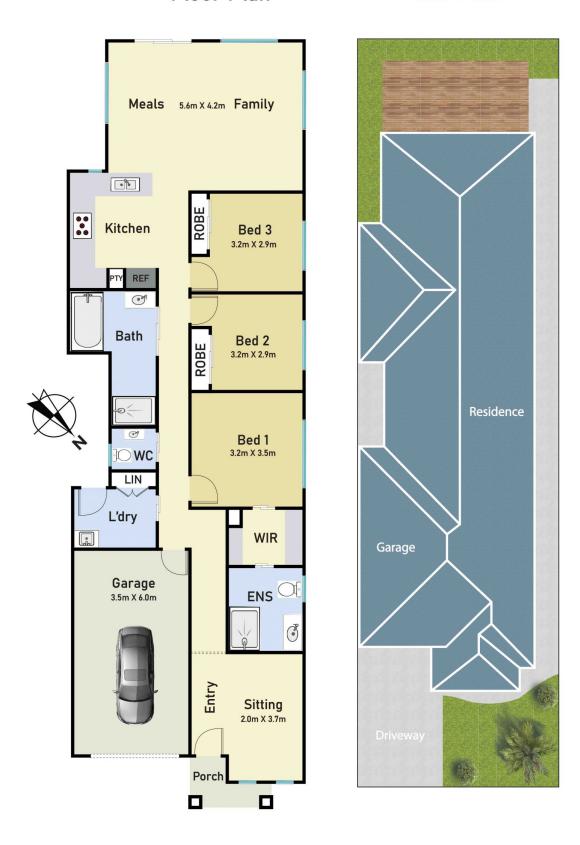

#### 34 Bimberry Circuit Clyde VIC

This contemporary 3-bedroom, 2-bathroom home has so much to offer. Gorgeous wooden floors, downlights and large windows create a stylish, yet inviting ambiance; you'll feel at home right away. The highlights include dual living zones, sizeable rooms, an expansive pergola, and premium inclusions throughout.

The master bedroom is an impressive space offering a private escape from the busyness of everyday life, complete with walk through WIR, and modern ensuite. The additional bedrooms are all a great size with BIRs, while the family bathroom is functional with separate bath and shower, and stand-alone WC and laundry.

#### Main features include:

- Expansive pergola
- Open-plan kitchen, living & dining

3 🚐 2 ⋤ 1 🗬

View: https://www.ypa.com.au/7990191

Nidhi Mahajan 0416 013 196

## Floor Plan

## Site Plan

# 34 Bimberry Circuit, Clyde