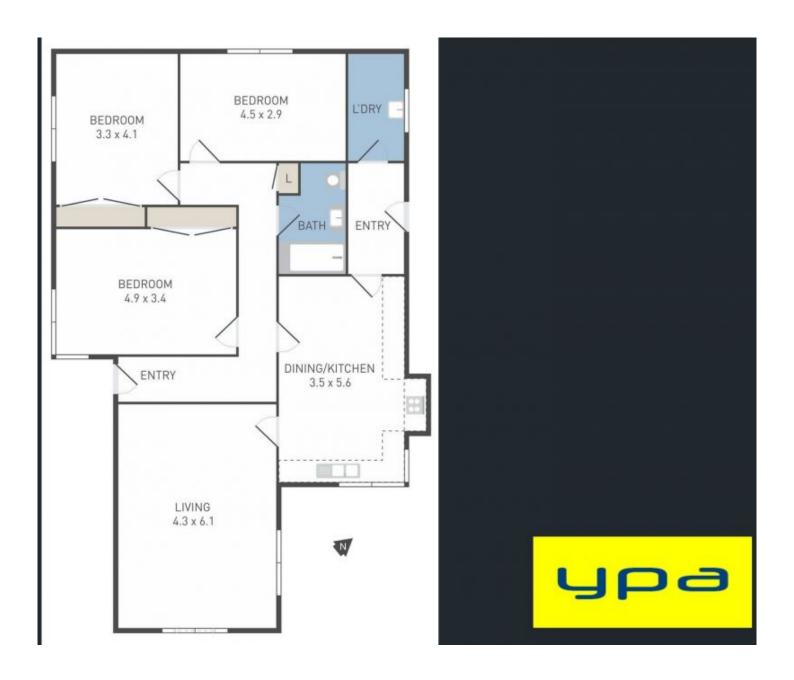

Featuring three spacious bedrooms, this home offers ample living space for a growing family. The centrally located main bathroom ensures convenience for all residents.

As you step inside, you'll be greeted by a large front lounge room that flows seamlessly through to the kitchen and meals area. The kitchen is equipped with a stove, oven,