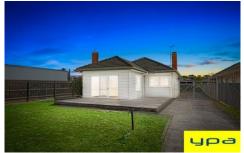

## 18 Geelong Road Werribee VIC

YPA Point Cook proudly presents 18 Geelong Road, Werribee VIC. This is your chance to secure a rare gem?a 956m2 block of land nestled in the heart of Werribee.

This property is centrally located in Werribee and offers approximately 956m2 of prime land. It presents a unique opportunity for renovation, rebuilding, or development (STCA).