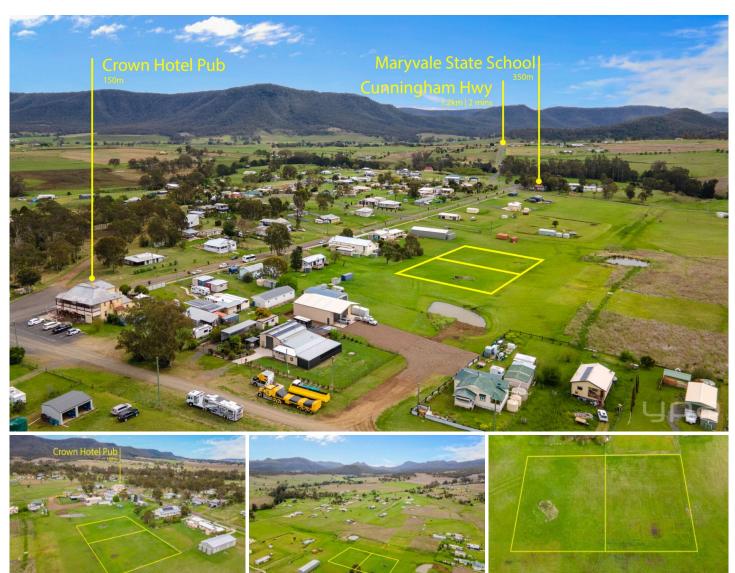

## 613/ Moffatt Street MARYVALE QLD

Located in the southern downs country region is the charming village of Maryvale, a quiet town with magnificent views of the Great Dividing range.

An exciting opportunity presents with a half acre block becoming available. Lot 613 is perfect for an off grid container style home or build your dream house (STCA).

The historic Crown Hotel is just a short walk away from your new home. Enjoy a classic pub dinner and watch the sun set behind the mountains.

Maryvale is convenientally located from the Cunningham highway and also has its own primary school. Warwick is only 25 minutes drive away with all major services, supermarkets, hospital and medical services, primary and high schools/tafe, restaurants and entertainment.

Price : BUY ONE OR BUY BOTH

Land Size : 2023 sqm

View: https://www.ypa.com.au/7990068

**Steven Spiteri** 0423 428 079