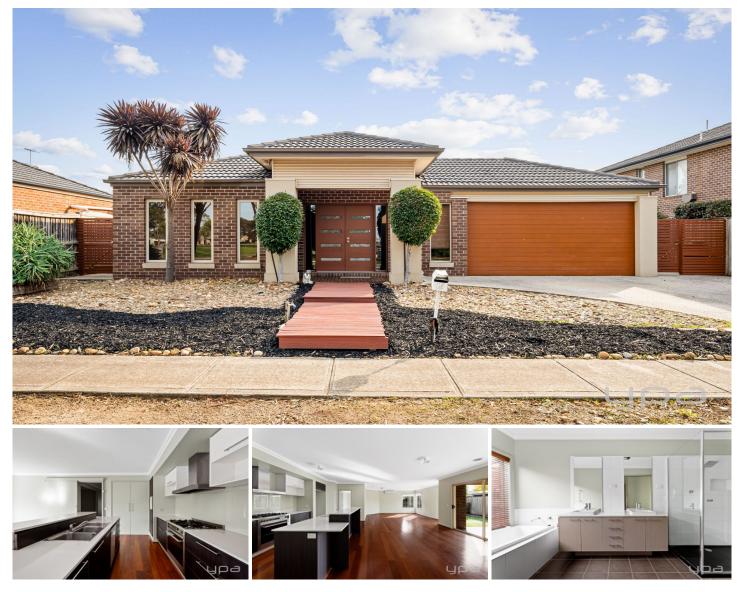

## **13 Highland Place Tarneit VIC**

YPA is proud to present this gorgeous family home in the heart of The Seasons. Overlooking parklands this home is also located within close proximity to local shopping centres, primary schools, high schools & Tarneit train station.

Property features include:

- ? Four bedrooms, master with ensuite & walk in robe ? Open plan kitchen & meals area overlooking family living area
- ? Central main bathroom with separate toilet and laundry? Oversized garage with rear & internal access

Extra features: Outdoor entertaining area, dishwasher, 900mm stainless steel cooking appliances, ducted heating, split system cooling, caesar stone benchtops & an abundance of cupboard space.