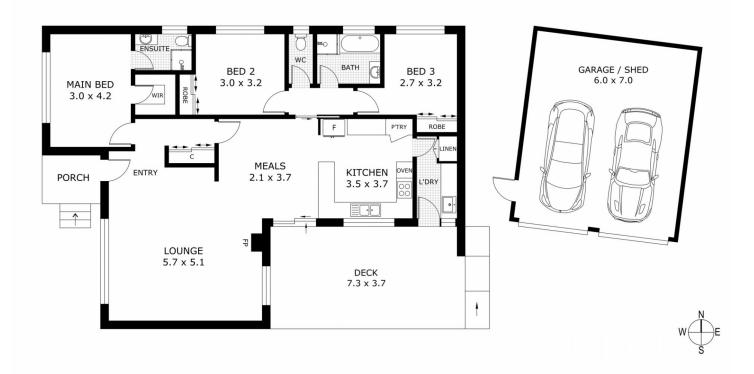

## **5 Crawford Way Sunbury VIC**

Welcome to 5 Crawford Way, a fully renovated corner block property that epitomizes modern comfort and convenience.

Step into luxury as you enter the master bedroom, complete with a walk-in robe and en-suite, offering a private retreat within your own home. Two additional bedrooms feature built-in robes. The main bathroom boasts a separate toilet for added convenience.

The heart of this home lies in its open-plan design, where the immaculately thought-out kitchen seamlessly flows into the meals area and a welcoming living space anchored by a fireplace with plenty of natural light, creating the perfect ambiance for relaxation and entertainment.

Functionality meets style in the laundry, which offers ample storage options and external access for added

3 2 2 2

Price : UNDER CONTRACT BY TEAM YPA

Land Size: 654 sqm

View: https://www.ypa.com.au/7989625