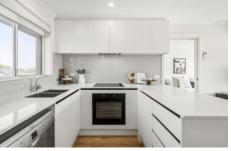

## 3/15 Jurga Court Seaholme VIC

This pristine renovated apartment boasts floating timber floors in a spacious living/dining area complimented by a modern kitchen. The kitchen is equipped with stone benches, electric cooktop and oven, stainless steel dishwasher and tiled splashbacks, ensuring efficiency and style.