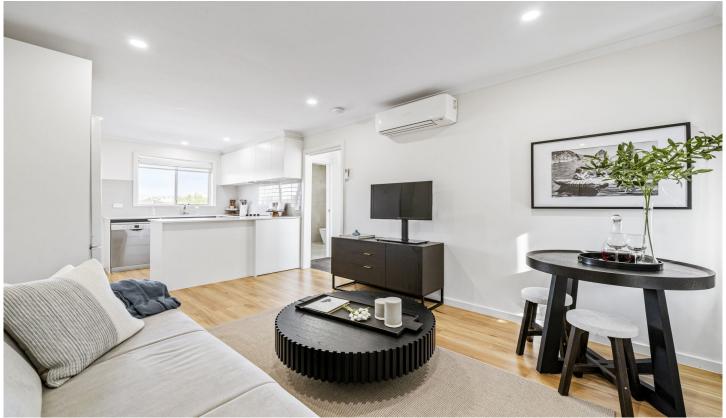

## 3/15 Jurga Court Seaholme VIC

This pristine renovated apartment boasts floating timber floors in a spacious living/dining area complimented by a modern kitchen. The kitchen is equipped with stone benches, electric cooktop and oven, stainless steel dishwasher and tiled splashbacks, ensuring efficiency and style.

For climate control a reverse cycle split system provides total comfort year-round. Additionally, a carport offers secure parking for two vehicles, adding to the convenience of this property.

1 🚐 1 🔓 2 🖨