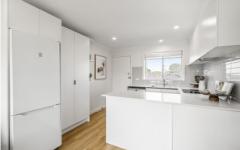

## 3/15 Jurga Court Seaholme VIC

This pristine renovated apartment boasts floating timber floors in a spacious living/dining area complimented by a modern kitchen. The kitchen is equipped with stone benches, electric cooktop and oven, stainless steel dishwasher and tiled splashbacks, ensuring efficiency and style.