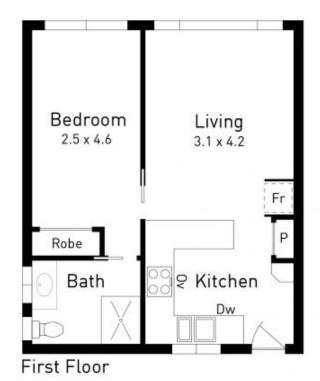

## 3/15 Jurga Court Seaholme VIC

This pristine renovated apartment boasts floating timber floors in a spacious living/dining area complimented by a modern kitchen. The kitchen is equipped with stone benches, electric cooktop and oven, stainless steel dishwasher and tiled splashbacks, ensuring efficiency and style.

The bedroom features built-in robes, a ceiling fan for added comfort, e-screen and block-out blinds for added privacy. The stunning renovated bathroom exudes designer flair containing floor to ceiling tiles and mirrored overhead cupboards for ample storage.

For climate control a reverse cycle split system provides total comfort year-round. Additionally, a carport offers secure parking for two vehicles, adding to the convenience of this property.

1 🚐 1 🔓 2 🖨

View: https://www.ypa.com.au/7989462

Kristen Thompson 0459 972 229

Bassam Tofaili 0477 972 229

Total Internal Area 36m²

., >

3/15 Jurga Court, Seaholme

□ 1 0 1 0 2

Disclaimer: Please note this floor plan is for marketing purposes and is to be used as a guide only. This floor plan is intended to give a general indication of the layout only. Any statements of distance, size or area are approximate and for indicative purposes only.