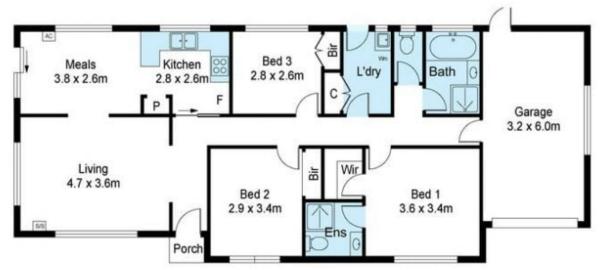

## 2/53 Dundee Way Sydenham VIC

Tidy Home on a Great Size Block This is an outstanding chance for a first home buyer, investor and downsizers looking to secure a stunning property with every amenity at your doorstep including Watergardens Town Centre, Train Station & local transport, the location is first class. Designed and fitted with lovely fixtures and fittings the property offers a spacious layout, a spacious family living area upon entering, three fitted bedrooms master with ensuite and walk-in robe, central bathroom, recently renovated kitchen completed with stainless steel appliances overlooking the meals. Stepping out to a great size pergola area and backyard space complete with large storage shed. Other features include: split system, gas ducted heating, 19 solar panels and remote single car garage with internal access & additional two car spaces all on some 409m2 of land.

3 🕮 2 🖺 1 🖨

**Price**: \$600,000 - \$630,000

Land Size: 409 sqm

View: https://www.ypa.com.au/7989111

Monique Cukavac 0449 624 617

Nancy Crupi 0413 969 284

1 1 1 1 1

Scale in metres.Indicative only. Dimensions are approximate. All information contained herein is gathered from sources we believe to be reliable. However we cannot guarantee its accuracy and interested persons should rely on their own enquiries