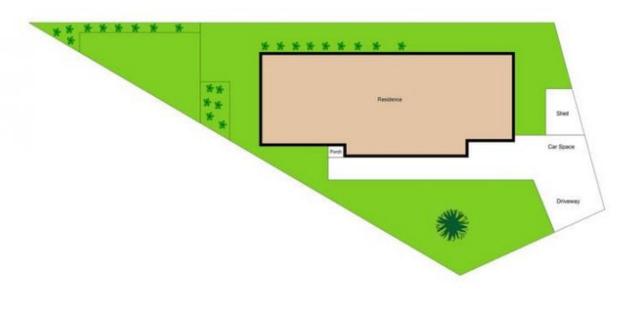

## 2/53 Dundee Way Sydenham VIC

Tidy Home on a Great Size Block This is an outstanding chance for a first home buyer, investor and downsizers looking to secure a stunning property with every amenity at your doorstep including Watergardens Town Centre, Train Station & local transport, the location is first class. Designed and fitted with lovely fixtures and fittings the property offers a spacious layout, a spacious family living area upon entering, three fitted bedrooms master with ensuite and walk-in robe, central bathroom, recently renovated kitchen completed with stainless steel appliances overlooking the meals. Stepping out to a great size pergola area and backyard space complete with large storage shed. Other features include: split system, gas ducted heating, 19 solar panels and remote single car garage with internal access & additional two car spaces all on some 409m2 of land.

3 🕮 2 🖺 1 🖨

**Price**: \$600,000 - \$630,000

Land Size: 409 sqm

View: https://www.ypa.com.au/7989111

Monique Cukavac 0449 624 617

Nancy Crupi 0413 969 284

1 1 1 1 1

Scale in metres.Indicative only. Dimensions are approximate. All information contained herein is gathered from sources we believe to be reliable. However we cannot guarantee its accuracy and interested persons should rely on their own enquiries