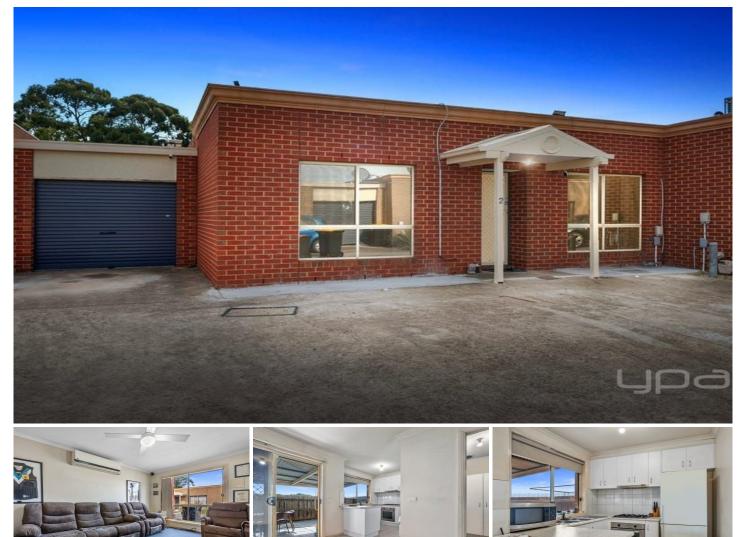

## 2/44-50 Phillip Street MELTON SOUTH VIC

This beautiful unit is situated in the heart of Melton South is just moments away from all amenities, including public transport, schools, Woodgrove Shopping Centre & Station Square Shopping Precinct, Melton Train Station, parklands, walking tracks, and easy freeway access. Whether you're looking to move in or invest this property is a wonderful opportunity to start or add to your property portfolio.

This home comprises of two good sized bedrooms that are serviced by the central bathroom featuring a bath and a separate toilet. The living & dining area overlooked by a well-equipped kitchen showcasing stainless steel appliances, double sink and ample cupboards. Moving outside the backyard is low maintenance with concreting, huge pergola and grass.

Special features of this home include: split system, solar