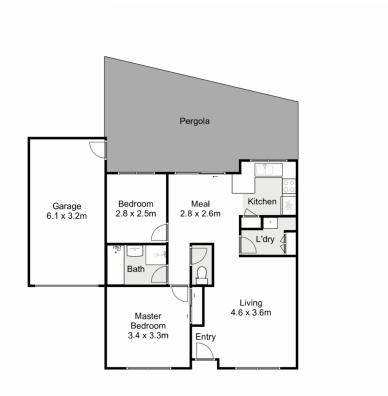

## 2/44-50 Phillip Street, Melton South

Whilst every attempt has been made to ensure the accuracy of the floor plan contained here, measurements of doors, windows, rooms and any other items are approximate and no responsibility is taken for any error, omission, or mis-statement. This plan is for illustrative purposes only and should be used as such by any prospective purchaser. The services, systems and appliances shown have not been tested and no guarantee as to their operability or efficiency can be given.