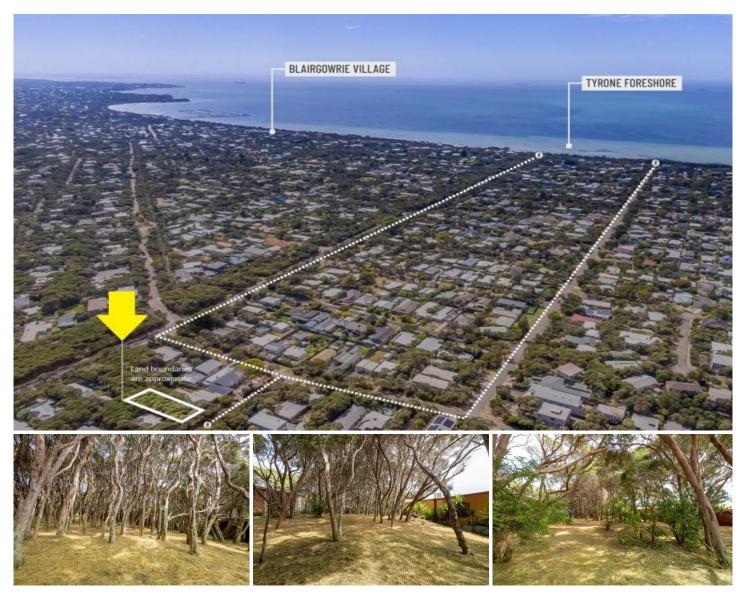

## 47 Parson Street Rye VIC

Positioned in an enviable location within the beautiful Tyrone Foreshore area, this flat, vacant 697\*m2 block provides endless opportunities for the coastal lifestyle you have always imagined in your custom designed home (stca).

The block is an easy walk to the bay beaches, Blairgowrie shops and the vast array of local amenities available.

**Price**: \$790,000 - \$820,000

Land Size : 697 sqm

View: https://www.ypa.com.au/7988105

Jade Springer 0437 410 791