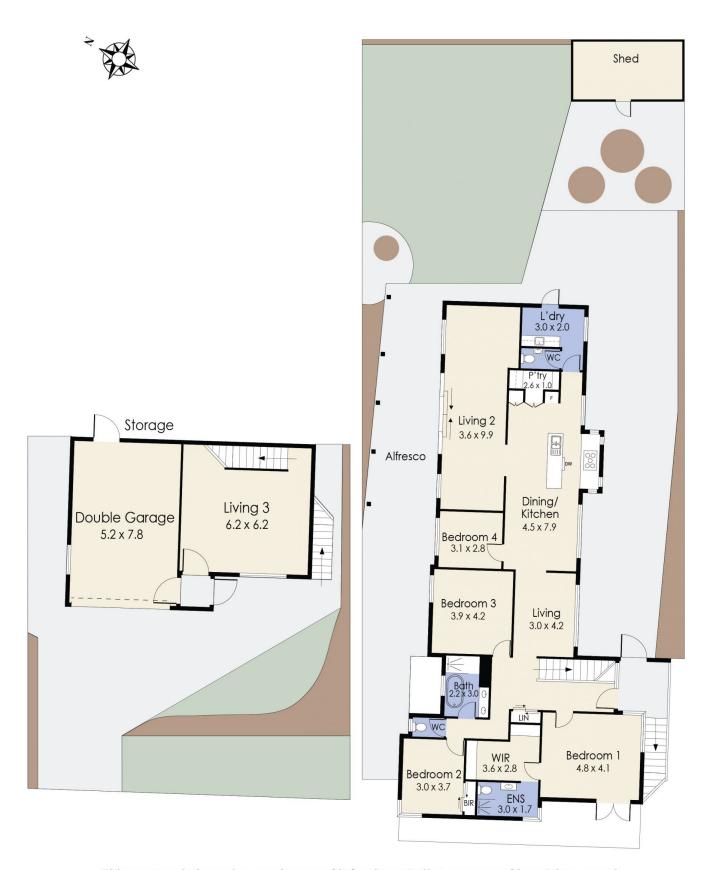

Featuring 4 bedrooms, master with WIR and ensuite, main bathroom, a sleek stone kitchen with luxury integrated appliances/gas cooking and spacious living/dining with separate family room and a fabulous outlook of the manicured low maintenance gardens. There is even a downstairs rumpus/ home cinema or teenagers retreat with its own internal/ external access.

4 🕮 2 📛 2 🖨

Price : \$1,600,000 Land Size : 758 sqm

View: https://www.ypa.com.au/7987962

**James Antonio** 0401 889 248

Kirsty Cunningham 0414 344 475

## 3 Purcell Court, WERRIBEE

Whilst every attempt has been made to ensure the accuracy of the floor plan contained here, measurements of doors, windows, rooms and any other items are approximate and no responsibility is taken for any error, omission, or mis-statement. This plan is for illustrative purposes only and should be used as such by any prospective purchaser. The services, systems and appliances shown have not been tested and no guarantee as to their operability or efficiency can be given.