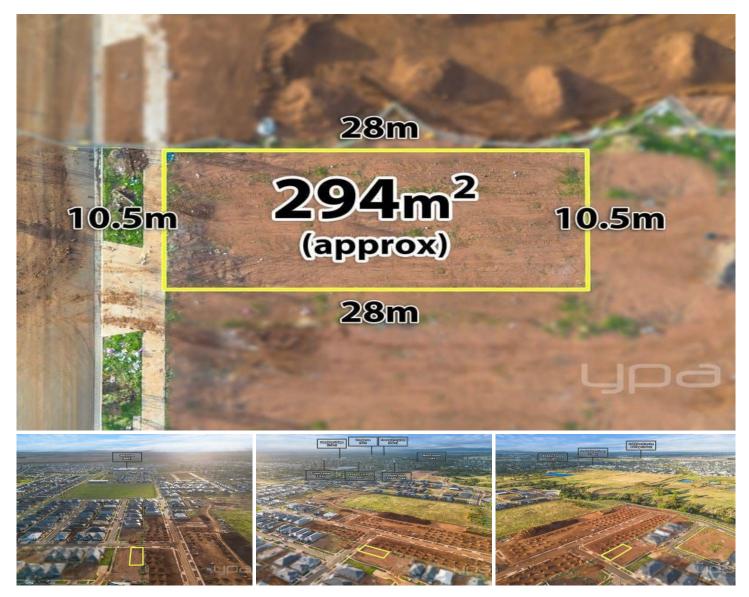

## 24 Councillor Drive WEIR VIEWS VIC

This block in Weir Views offers an exceptional opportunity in a sought-after location. Its proximity to Opalia Shopping Centre and various schools, as well as easy access to transportation options like train stations and the freeway, ensures convenience for residents. This titled land boasts a 10.5-meter frontage and 28m depth, ready to build your dream home or investment.

**Price**: \$290,000 - \$310,000

Land Size: 294 sqm

View: https://www.ypa.com.au/7987607

Kate McGlone 0401 853 244