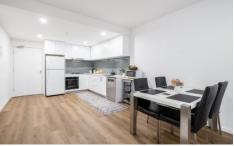

## 202/2 Bailey Crescent Oak Park VIC

This stylish apartment features 2 bedrooms, 2 bathrooms, and a secure undercover car space. With floating timber floors throughout and the added convenience of e-screens and block out blinds, this space becomes the ultimate retreat. A modern kitchen with tiled splashbacks and sleek stone benches is equipped with state-of-the-art appliances including an electric oven, gas cooktop, and stainless-steel dishwasher.