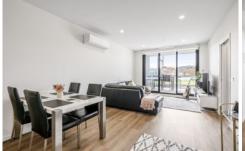

## 202/2 Bailey Crescent Oak Park VIC

This stylish apartment features 2 bedrooms, 2 bathrooms, and a secure undercover car space. With floating timber floors throughout and the added convenience of e-screens and block out blinds, this space becomes the ultimate retreat. A modern kitchen with tiled splashbacks and sleek stone benches is equipped with state-of-the-art appliances including an electric oven, gas cooktop, and stainless-steel dishwasher.

The master bedroom features built-in robes & a large en-suite, 2nd bedroom with built in robes and a modern central main bathroom. A reverse cycle heating/air conditioning split system for climate control and a spacious balcony perfect for relaxing and entertaining.