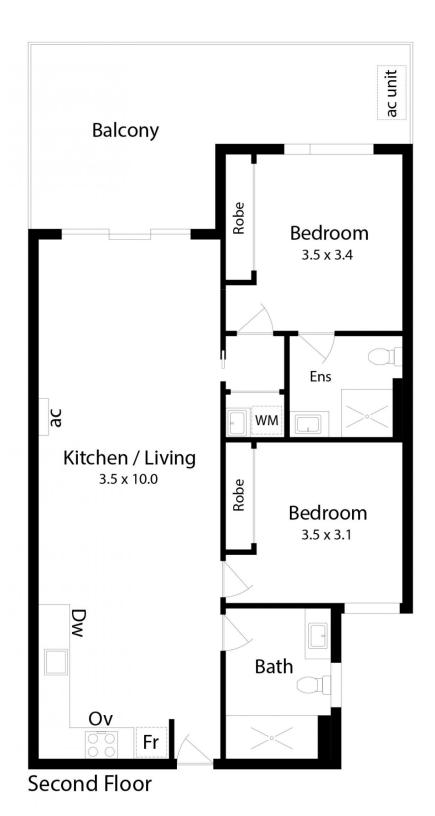

## 202/2 Bailey Crescent Oak Park VIC

This stylish apartment features 2 bedrooms, 2 bathrooms, and a secure undercover car space. With floating timber floors throughout and the added convenience of e-screens and block out blinds, this space becomes the ultimate retreat. A modern kitchen with tiled splashbacks and sleek stone benches is equipped with state-of-the-art appliances including an electric oven, gas cooktop, and stainless-steel dishwasher.

The master bedroom features built-in robes & a large en-suite, 2nd bedroom with built in robes and a modern central main bathroom. A reverse cycle heating/air conditioning split system for climate control and a spacious balcony perfect for relaxing and entertaining.

Its location is unbeatable, 5-minute walk to Oak Park Train Station, 7 min walk to Oak Park Sports & Aquatic centre,

2 2 1 2

**Price**: \$470,000 - \$510,000

View: https://www.ypa.com.au/7987329

Bassam Tofaili 0477 972 229

Kristen Thompson 0459 972 229

Total Internal Area 71 m²  $\mid$  Balcony 18 m²  $\longleftarrow$  N