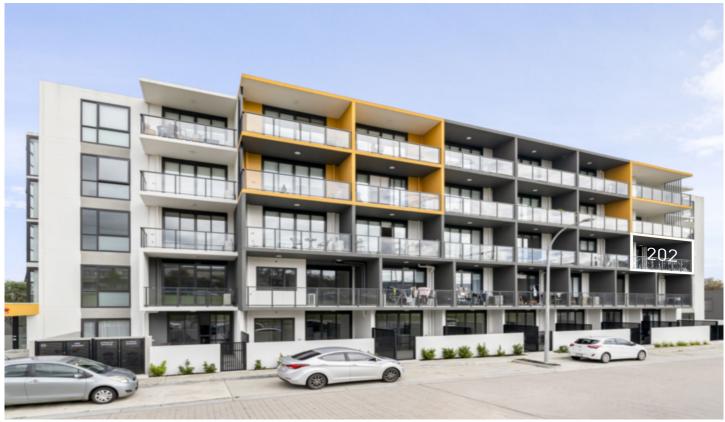

## 202/2 Bailey Crescent Oak Park VIC

This stylish apartment features 2 bedrooms, 2 bathrooms, and a secure undercover car space. With floating timber floors throughout and the added convenience of e-screens and block out blinds, this space becomes the ultimate retreat. A modern kitchen with tiled splashbacks and sleek stone benches is equipped with state-of-the-art appliances including an electric oven, gas cooktop, and stainless-steel dishwasher.

Its location is unbeatable, 5-minute walk to Oak Park Train Station, 7 min walk to Oak Park Sports & Aquatic centre,

2 2 1 2

**Price**: \$470,000 - \$510,000

View: https://www.ypa.com.au/7987329

Bassam Tofaili 0477 972 229