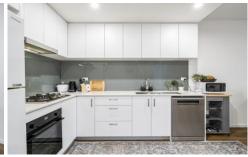

## 202/2 Bailey Crescent Oak Park VIC

This stylish apartment features 2 bedrooms, 2 bathrooms, and a secure undercover car space. With floating timber floors throughout and the added convenience of e-screens and block out blinds, this space becomes the ultimate retreat. A modern kitchen with tiled splashbacks and sleek stone benches is equipped with state-of-the-art appliances including an electric oven, gas cooktop, and stainless-steel dishwasher.