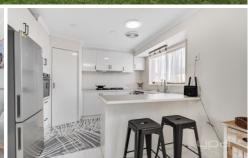

- ? Master bedroom with WIR and private ensuite
- ? 3 bedrooms with BIR
- ? Central bathroom
- ? Down stairs powder room
- ? Formal living area
- ? Great size kitchen with gas cooktop and dishwasher
- ? Formal dining, adjoining with a living area
- ? 4 Split system heating a cooling
- ? Low maintenance backyard