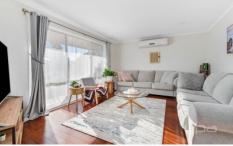

- ? Master bedroom with WIR and private ensuite
- ? 3 bedrooms with BIR
- ? Central bathroom
- ? Down stairs powder room
- ? Formal living area
- ? Great size kitchen with gas cooktop and dishwasher
- ? Formal dining, adjoining with a living area
- ? 4 Split system heating a cooling
- ? Low maintenance backyard