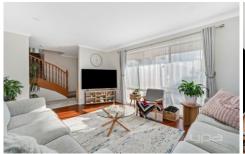

- ? Master bedroom with WIR and private ensuite
- ? 3 bedrooms with BIR
- ? Central bathroom
- ? Down stairs powder room
- ? Formal living area
- ? Great size kitchen with gas cooktop and dishwasher
- ? Formal dining, adjoining with a living area
- ? 4 Split system heating a cooling
- ? Low maintenance backyard