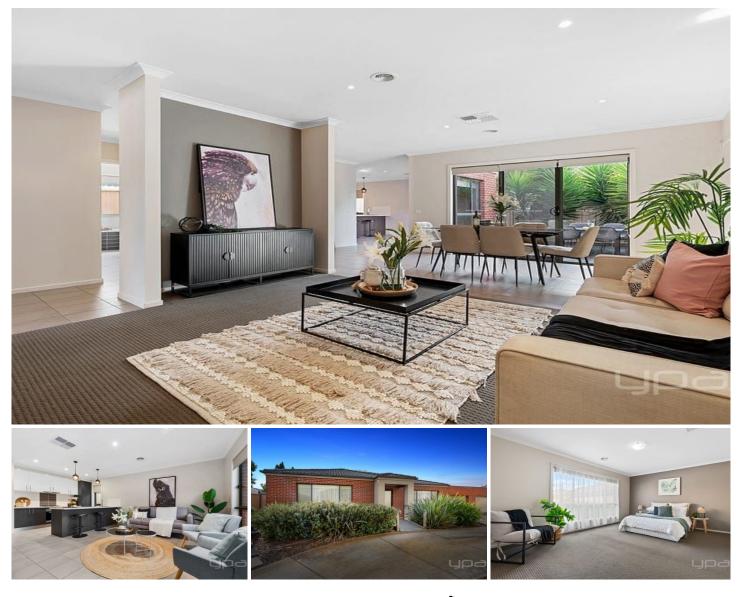

2/25 Lomandra Bowl HARKNESS VIC

Located in the sought-after suburb of Harkness, sitting in close proximity to schools of all levels, parks, walking tracks and only a short drive to Woodgrove Shopping Centre as well as Western Freeway Access. Whether you're a first-time buyer, investor, or downsizer, this home is the perfect choice for savvy buyers seeking comfort and convenience.

As you enter, you'll be greeted by the generously sized master bedroom, boasting a walk-in robe and bright ensuite.

The home features two additional great sized bedrooms, each equipped with built-in wardrobes, while the ducted heating and evaporative cooling ensure comfort throughout the home. The second bedroom is also conveniently adjacent to the master, providing a family friendly floor plan 3 🛤 2 📛 2 🚘