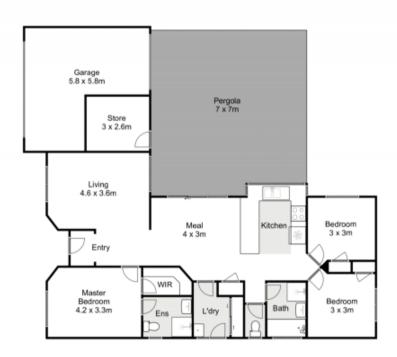

## 12 Davison Court Maddingley VIC

Ideal for an investment or first home, this modern day property offers exceptional value located in popular Maddingley. Comprising of three good size bedrooms all with built in robes and master with walk in robe and ensuite along with an open plan Kitchen, Meals and Family area makes this the perfect first home or even add another home to your portfolio.

Along with a double car garage with rear access, side access, landscape gardens set on an 871m2 approx. assures this property will not last long so call today to arrange an inspection.

(Photo ID is Required at all Open For Inspections)

## 3 2 2 2

Price : UNDER CONTRACT TEAM YPA

Land Size: 871 sqm

View: https://www.ypa.com.au/7986398

Vickie Ramon 0403 194 621