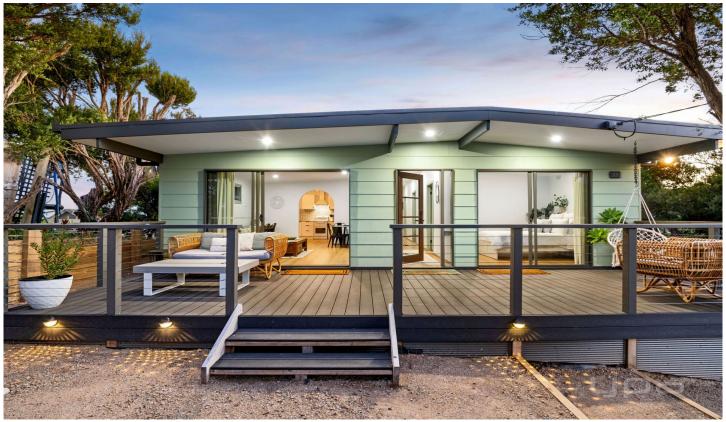

## 15 Twakurra Street Rye VIC

YPA Rye is proud to present 15 Twakurra Street, Rye.

Offering three good sized bedrooms, two modern bathrooms and a fantastic coastal inspired kitchen complete with white shaker style cabinetry and unique tiled splashback, the interiors are fresh and inviting.

## Property features:

- Lovely three bedroom coastal home.

3 📭 2 🖺 3 🗬

Price: \$625 Per Week Land Size: 899 sqm

View: https://www.ypa.com.au/7986370

**Jessica Trahar** 0416 737 904