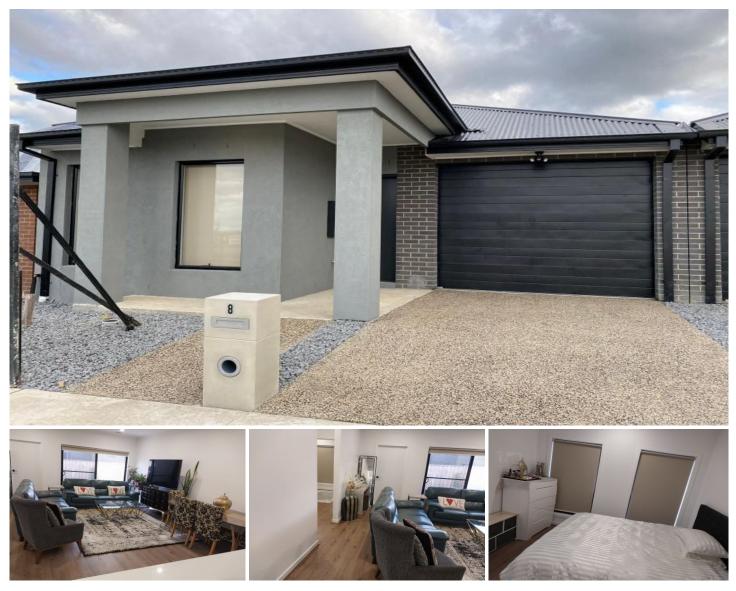

## 8 Frangipani Way Mickleham VIC

This property offers:

4 Bedroom, master with ensuite and walk-in robe, 3
Bedrooms with built-in robe serviced by a central bathroom
Modern open plan kitchen

- Open plan living area
- Spaisious with stainless Steel Cooktop and range-hood

Only a minute's drive from amenities such as Mickleham Primary School. This house has been conveniently located to be near the future Mickleham Town Centre as well as new schools, sports facilities, parks, and other recreational facilities. 4 🛤 2 📛 1 🚘