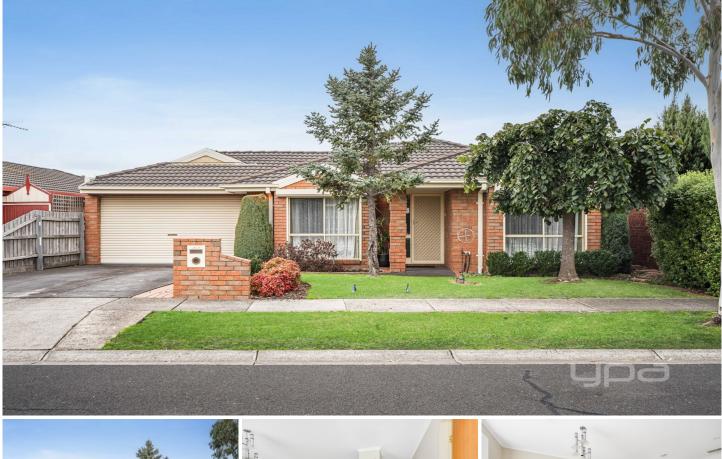

## 19 Lynx Avenue Roxburgh Park VIC

Extremely well maintained, delivering in every way from street appeal, through to comfort and space.

Includes a large block of 505m2, fully landscaped front and back, drive through access, extra storage throughout, great size living and entertaining zones. Prime real estate like this won't last long!

## 3 🛤 2 🚔 2 🖨

| Price     | : \$ 660,000                     |
|-----------|----------------------------------|
| Land Size | : 505 sqm                        |
| View      | : https://www.ypa.com.au/7986198 |