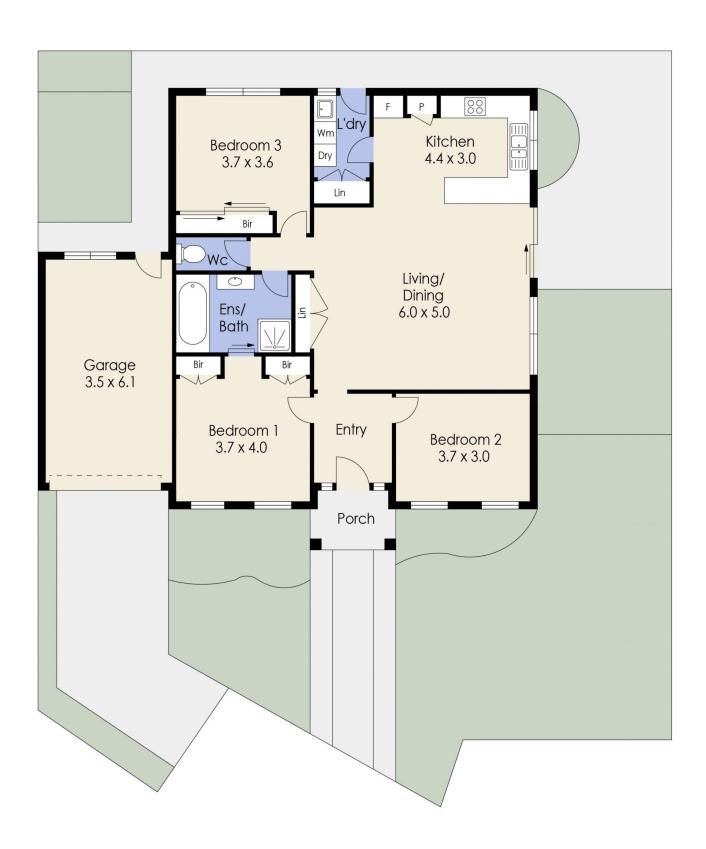

- ? Three bedrooms with robes
- ? Central bathroom with two way access and separate toilet
- ? Large open plan living arrangement
- ? Spacious kitchen with plenty of cupboard space and stainless steel oven and cooktop