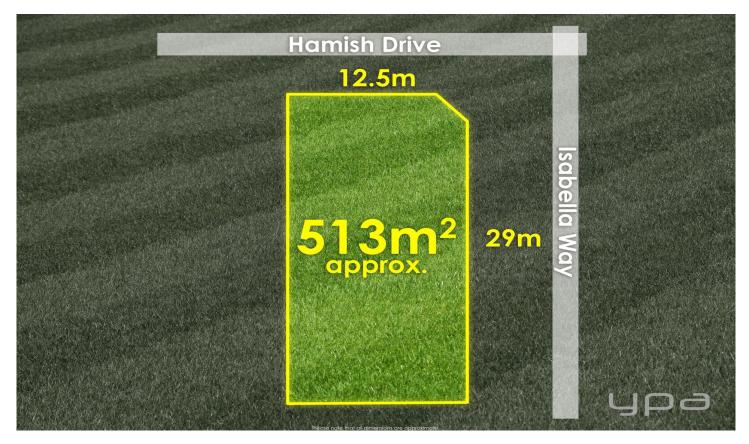

This sizable corner block boasts a generous 513m2 area and a 12.5 sqm frontage, providing endless possibilities for your ideal home. Whether you're envisioning a spacious family residence, a stylish townhouse, or a smart investment opportunity, the choice is yours.