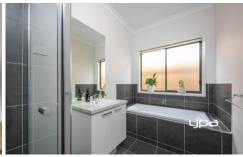

Property Features:

- ? 4 bedrooms with BIR's
- ? Master suite WIR and ensuite
- ? Modern kitchen with island bench & stone tops
- ? 900mm oven & dishwasher
- ? Large open plan meals/family area
- ? Separate loungeroom
- ? Ducted heating & split system
- ? Quality floor coverings & window furnishings