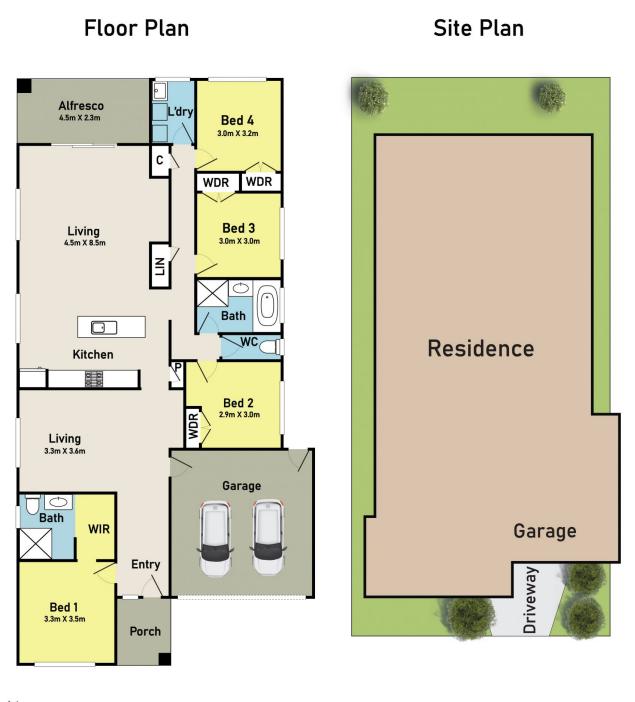

## 41 Moroak Cres, Clyde North 🏻 🖵 🗀

\* Dimensions are approximate and for illustrative purposes only