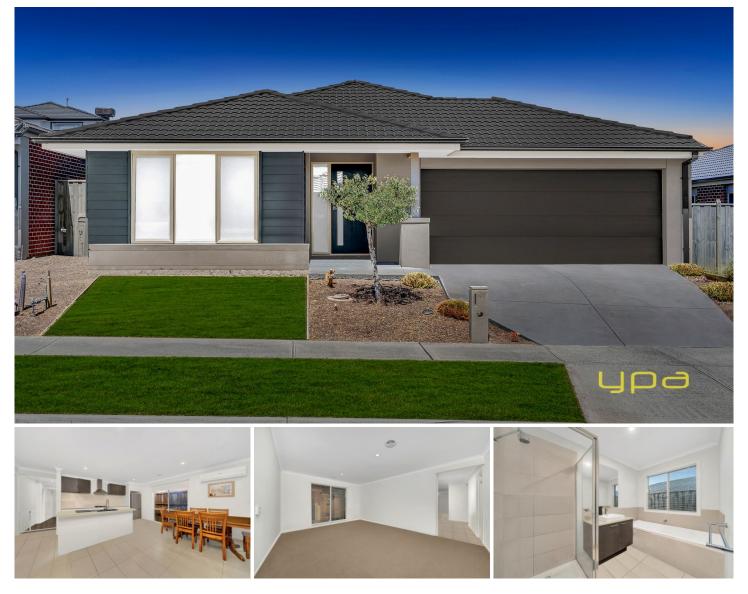

## 41 Moroak Crescent Clyde North VIC

Located within the premium Ramlegh Spings Estate, this fantastic four-bedroom home is well-presented. With a contemporary front façade and tidy front garden, prepare to be smitten.

You'll enjoy both a separate living room as well as an additional open-plan family lounge and meals area which flows seamlessly into the kitchen.

The beautiful gourmet kitchen is fully equipped with designer features such stone benchtop with breakfast bar style seating, stainless-steel appliances including a dishwasher and a generously-sized pantry for all your kitchen essentials.

Dine in or step outside to enjoy an entertainer's alfresco area that's perfect for hosting weekend BBQs, family