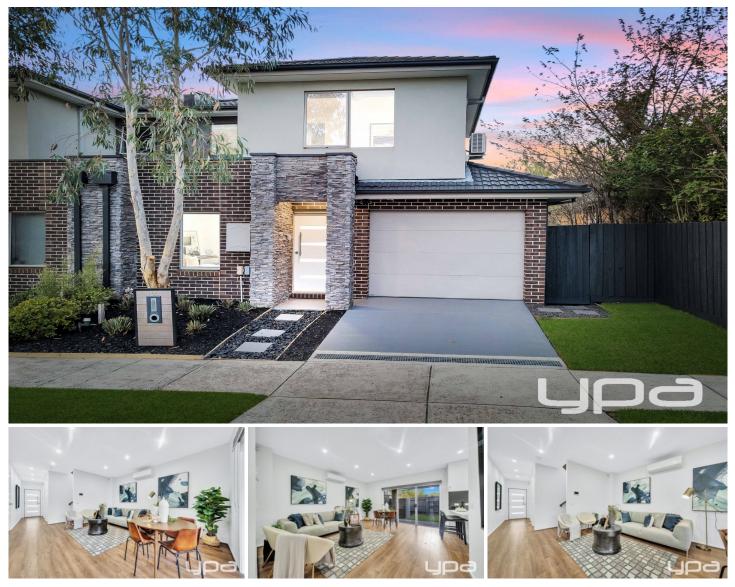

## **16C Hunsford Avenue Notting Hill VIC**

Offering an unmatched combination of modern space and convenience, this amazing townhouse presents an alluring opportunity for individuals seeking a low-maintenance lifestyle. Welcome to 16C Hunsford Avenue, a charming residential property located in the heart of Notting Hill. This delightful home features three spacious bedrooms, perfect for families or those seeking a comfortable living space. This family home offering convenience and functionality for everyday living.

- ? Bright and airy living spaces.
- ? Spacious and well-lit living areas.
- ? Modern kitchen with high-quality appliances.
- ? Three cozy bedrooms with storage.
- ? Private outdoor area, ideal for relaxing or entertaining guests.
  - ? Secure internal entry via Garage.