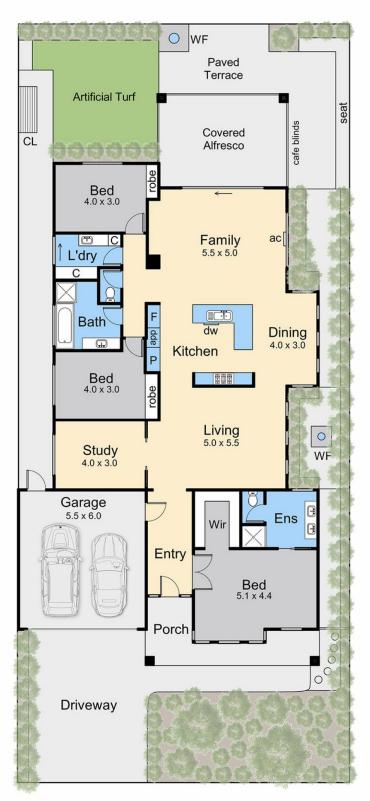

Elke Remscheid 0423 211 315

Michael Dimech 0417 399 511

Internal area = 19.9 squares (approx) Alfresco area = 3.2 squares (approx) Garage area = 3.8 squares (approx) Total area = 26.9 squares (approx)

Land area = 528 sqm (approx)

## Floor Plan

## 12 Oceanic Drive, Safety Beach

This floorplan is for illustration purposes only and no warranty is given to its accuracy. Purchasers are advised to carry out their own investigations. Produced by realtywriters (03) 5970 2222