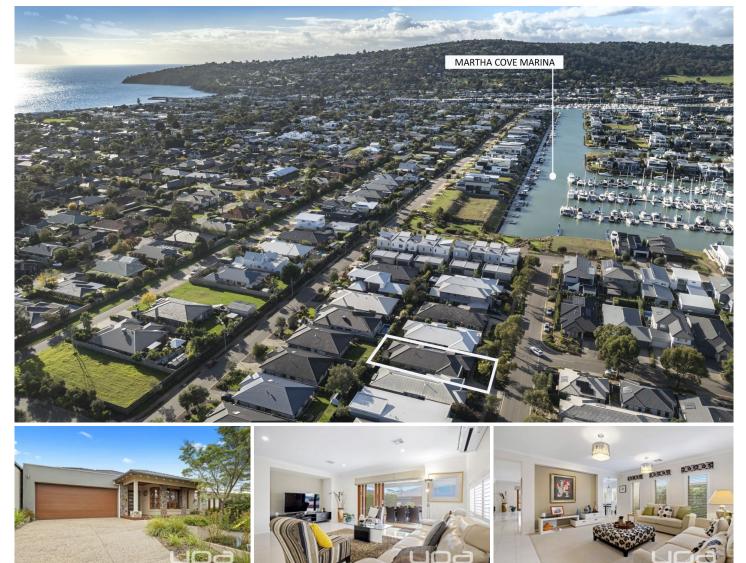

## **12 Oceanic Drive Safety Beach VIC**

Great Value, fantastic Lifestyle! Nestled in a quiet street in the Martha Cove Marina, you will love living here! A Quality built home with generous proportions!

About the Area:

- ? Beautifully landscaped, quiet streetscape
- ? 2 minutes stroll to the South Harbour

? Security patrolled streets

? Security System directly wired and monitored by Martha Cove Security

## 3 🛤 2 🚰 2 🚘

| Price     | : \$1,150,000                    |
|-----------|----------------------------------|
| Land Size | : 528 sqm                        |
| View      | : https://www.ypa.com.au/7985338 |