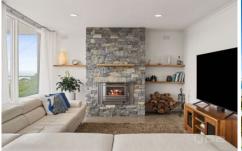

## Featuring:

- ? A Grand entry with polished concrete floors
- ? Modern aesthetic with neat and clean interior design
- ? Newly Renovated kitchen, bathrooms, balcony, and interior finishes
- ? Huge open plan living and dining area leading to an oversize balcony with 180 degree bay views upstairs.
- ? Galley-style kitchen with efficient use of space