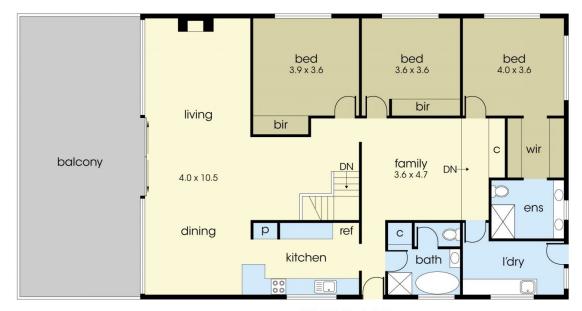

## 3 🚐 3 🚍 3 🚍

**Price**: \$1,950,000 - \$2,145,000

Land Size: 942 sqm

View: https://www.ypa.com.au/7985290

Michael Dimech 0417 399 511

FIRST FLOOR

**GROUND FLOOR** 

## 15 Wyuna Court, Mount Martha

This floorplan is for illustration purposes only and no warranty is given to its accuracy. Purchasers are advised to carry out their own investigations.