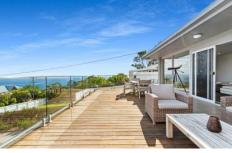

## Featuring:

- ? A Grand entry with polished concrete floors
- ? Modern aesthetic with neat and clean interior design
- ? Newly Renovated kitchen, bathrooms, balcony, and interior finishes
- ? Huge open plan living and dining area leading to an oversize balcony with 180 degree bay views upstairs.
- ? Galley-style kitchen with efficient use of space