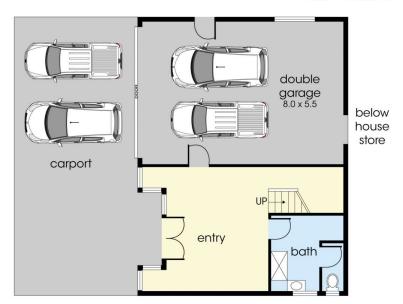

## 3 🚐 3 🚍 3 🚍

**Price**: \$1,950,000 - \$2,145,000

Land Size: 942 sqm

View: https://www.ypa.com.au/7985290

Michael Dimech 0417 399 511

FIRST FLOOR

**GROUND FLOOR** 

## 15 Wyuna Court, Mount Martha

This floorplan is for illustration purposes only and no warranty is given to its accuracy. Purchasers are advised to carry out their own investigations.