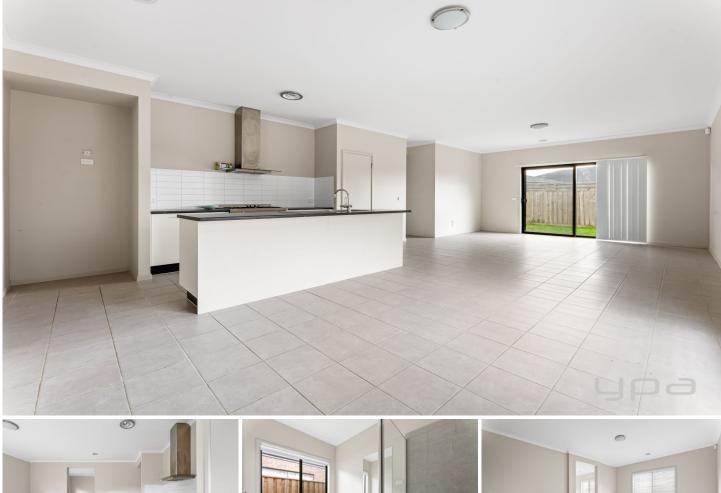

## 54 Tundra Esplanade Werribee VIC

This stunning residence embraces a contemporary feel with a succession of light filled living spaces. With quality fixtures and fittings throughout, this home situated in most demanded area of Werribee, Harpley Estate. Conveniently set close to public transport, shopping centre and schools.

## Property features include:

? Four bedrooms, main bedroom includes walk in robe and en-suite

? Spacious separate living area

? Open plan living/ meals area incorporating a superb kitchen

- ? Central main bathroom with separate toilet and laundry
- ? Double car garage

Extra features: ducted heating, split system cooling, ample storage, gas stove top cooking, dishwasher, stainless steel