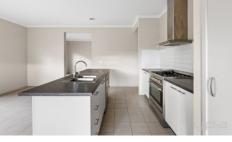

## Property features include:

? Four bedrooms, main bedroom includes walk in robe and en-suite

? Spacious separate living area

? Open plan living/ meals area incorporating a superb kitchen

- ? Central main bathroom with separate toilet and laundry
- ? Double car garage

Extra features: ducted heating, split system cooling, ample storage, gas stove top cooking, dishwasher, stainless steel