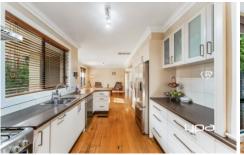

As you enter through the double doors, you're greeted by a welcoming foyer leading into a formal living space, providing the perfect setting for family gatherings and cherished moments. The kitchen, complete with its own dining space, boasting a gas cooktop, oven, dishwasher, and ample cupboard space for all your culinary needs. Adjacent to the kitchen, another living space offers versatility and comfort, ensuring there's always room for relaxation and connection. This home features four spacious bedrooms, three equipped with built in robes.