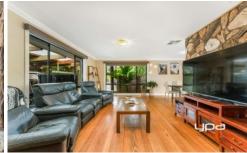

As you enter through the double doors, you're greeted by a welcoming foyer leading into a formal living space, providing the perfect setting for family gatherings and cherished moments. The kitchen, complete with its own dining space, boasting a gas cooktop, oven, dishwasher, and ample cupboard space for all your culinary needs. Adjacent to the kitchen, another living space offers versatility and comfort, ensuring there's always room for relaxation and connection. This home features four spacious bedrooms, three equipped with built in robes.