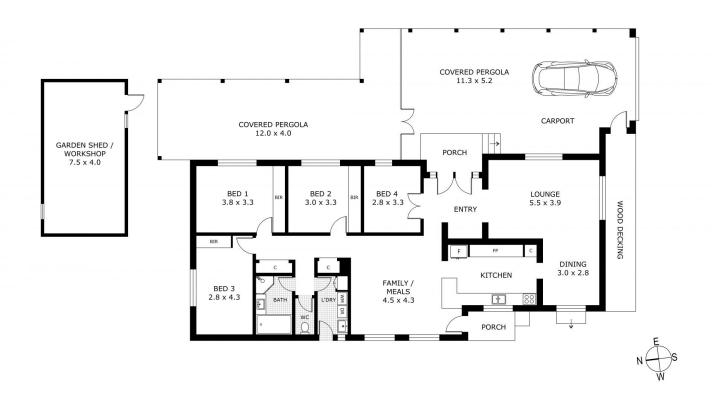

## 14 Blyton Crescent Sunbury VIC

Welcome to family living, the perfect start for first home buyers, investors or families! On an impressive block of 579m2 approximately, the moment you approach this home, you'll be enveloped in a sense of warmth and quality!

As you enter through the double doors, you're greeted by a welcoming foyer leading into a formal living space, providing the perfect setting for family gatherings and cherished moments. The kitchen, complete with its own dining space, boasting a gas cooktop, oven, dishwasher, and ample cupboard space for all your culinary needs. Adjacent to the kitchen, another living space offers versatility and comfort, ensuring there's always room for relaxation and connection. This home features four spacious bedrooms, three equipped with built in robes.

## 4 📭 1 🔓 3 🗬

**Price** : \$ 615,000 **Land Size** : 579 sgm

View: https://www.ypa.com.au/7984859

Cassandra Doria 0497 972 028

Patrick Kilkenny 0401 175 248

## 14 Blyton Crescent, Sunbury

Disclaimer: All images, views and diagrams are indicative only. Dimensions, areas and landscape are indicative and subject to change without notice.

Purchasers should check the plans and specifications included in the terms of the contract of sale carefully prior to signing the contract.