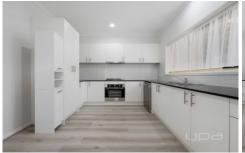

## 22/35-47 Tullidge Street Melton VIC

This property is a must see!

- . Boasting 3 bedrooms with carpet, bright central bathroom, ducted heating and split system cooling.
- . Living area at the front of the property with carpet. Moving to the back end of the home a generous living area / meals area adjacent to the kitchen with stone bench tops, stainless steel appliances and dishwasher.
- . Floorboards throughout hallway, back living, meals and kitchen areas.
- . Single car garage, a garden shed and spacious low maintenance backyard.
- . Positioned in a highly desirable neighbourhood, close to schools, shops and transportation