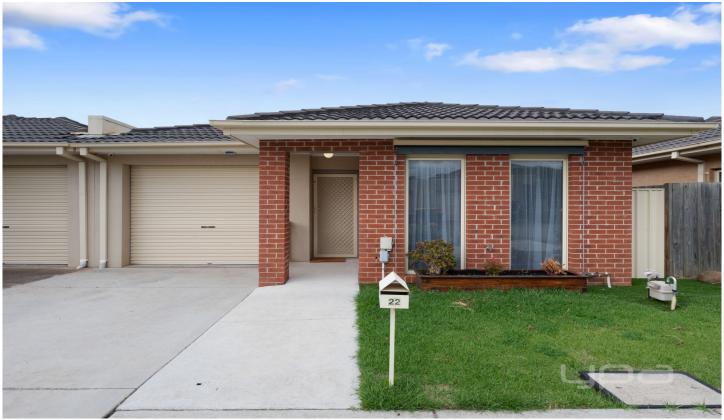

## 22/35-47 Tullidge Street Melton VIC

This property is a must see!

- . Boasting 3 bedrooms with carpet, bright central bathroom, ducted heating and split system cooling.
- . Living area at the front of the property with carpet. Moving to the back end of the home a generous living area / meals area adjacent to the kitchen with stone bench tops, stainless steel appliances and dishwasher.
- . Floorboards throughout hallway, back living, meals and kitchen areas.
- . Single car garage, a garden shed and spacious low maintenance backyard.
- . Positioned in a highly desirable neighbourhood, close to schools, shops and transportation