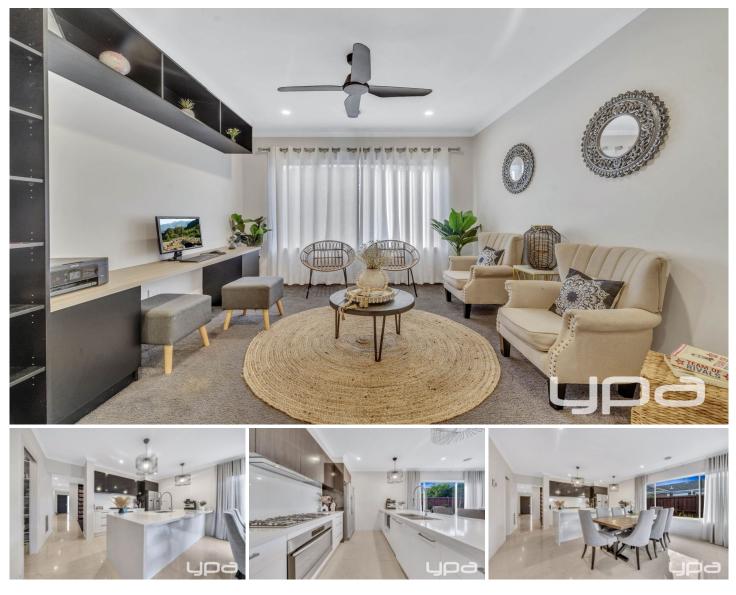

Step inside to discover a spacious layout featuring four bedrooms, including an impressive master suite complete with an ensuite bathroom and walk-in robe, offering a private sanctuary within the home.

The heart of the home lies in the well-appointed living areas, thoughtfully designed to offer distinct zones for relaxation and entertainment. The modern kitchen is a culinary delight, equipped with stainless steel appliances, a walk-in pantry, and elegant stone benchtops.