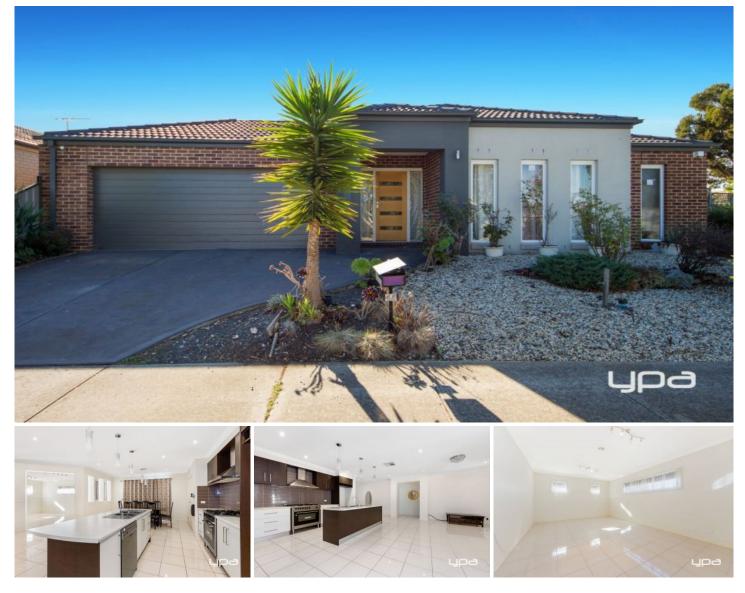

## 45 Wylie Circuit Burnside Heights VIC

This spacious family home has so much to offer. Comprising four sizeable bedrooms with BIRs, main bedroom having an immense WIR and ensuite.

Open plan living/dining with a separate lounge. Kitchen with island bench, stainless steel appliances and dishwasher.

Central family bathroom with bath tub and separate toilet. Featuring double garage with remote and internal access, evaporative cooling and heating & security alarm system. Only a short walk to Koroit Creek Primary School.