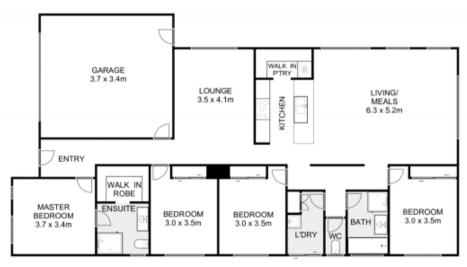

## 18 Adelong Way Bacchus Marsh VIC

Introducing this immaculately presented home, a great example of modern-day real estate. Situated in a quiet and sort after area on the Underbank Estate this residence boasts high-quality finishes and offers an array of must-see extras and upgrades.

This exceptional home features four bedrooms, all equipped with built-in robes. The master bedroom stands out with a full walk-in robe and ensuite. Offering plenty of living space for the whole family, this home offers two separate living zones.

The open, modern kitchen adorned with stainless steel appliances, stone benchtops and a walk-in pantry overlooks a spacious family/meals area, seamlessly connecting to the outdoors through sliding door access, ideal for indoor/outdoor living.