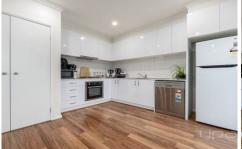

## 2/6 McKay Place MELTON SOUTH VIC

- . This sleek design coupled with high quality give this property all the factors that make it a perfect opportunity, this spacious light-filled residence is going to be hard to go past.
- . Boasting two generously sized bedrooms with built in robes while the master further features a stunning spacious ensuite.
- . The open plan kitchen offers ample bench and storage space complete with stainless steel appliances inclusive of a gas cooktop, oven, and dishwasher. All of this seamlessly incorporates the dining and spacious living areas and leads out to a well-appointed backyard maximizing the space on offer.
- . This home offers not only a contemporary and comfortable living environment, it is also located just minutes from all amenities including public transport such as Melton south train station and bus stops, freeway