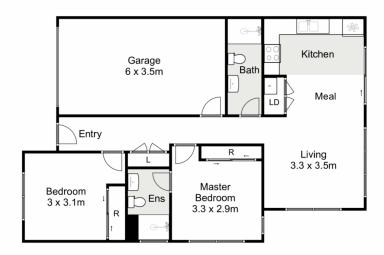

## 2/6 McKay Place MELTON SOUTH VIC

- . This sleek design coupled with high quality give this property all the factors that make it a perfect opportunity, this spacious light-filled residence is going to be hard to go past.
- . Boasting two generously sized bedrooms with built in robes while the master further features a stunning spacious ensuite.
- . The open plan kitchen offers ample bench and storage space complete with stainless steel appliances inclusive of a gas cooktop, oven, and dishwasher. All of this seamlessly incorporates the dining and spacious living areas and leads out to a well-appointed backyard maximizing the space on offer.
- . This home offers not only a contemporary and comfortable living environment, it is also located just minutes from all amenities including public transport such as Melton south train station and bus stops, freeway

## 2/6 McKay Place, Melton South

Whilst every attempt has been made to ensure the accuracy of the floor plan contained here, measurements of doors, windows, rooms and any other items are approximate and no responsibility is taken for any error, omission, or mis-statement. This plan is for illustrative purposes only and should be used as such by any prospective purchaser. The services, systems and appliances shown have not been tested and no guarantee as to their operability or efficiency can be given.