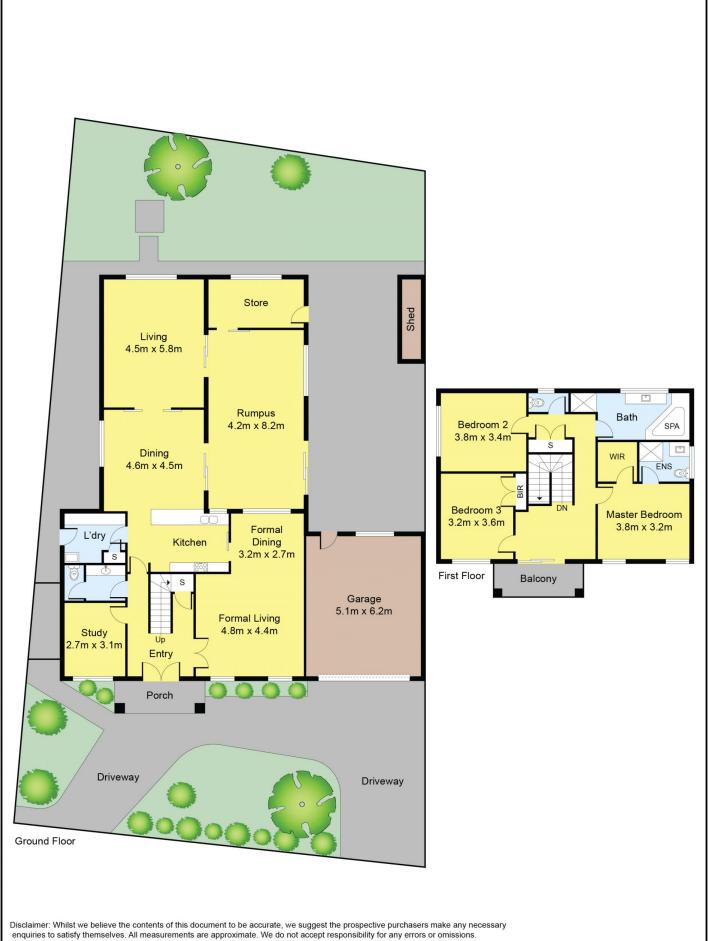

## 4 Longfellow Drive DELAHEY VIC

Discover the perfect blend of comfort and functionality in this stunning 4-bedroom property in Delahey.

Boasting a master ensuite, two bathrooms, and three toilets, along with a double garage, balcony, and ample storage space, this home is designed to accommodate every aspect of modern living.

Entertain with ease in the open kitchen and dining area, or unwind in the formal lounge and living space. With a rumpus room and a shed for additional storage, there's plenty of room for the whole family to enjoy.

Outside, the good-sized backyard provides the perfect setting for outdoor activities and gatherings. Just steps away from bus stops, commuting is a breeze. Plus, with a primary school, college, shopping mall, and local parks