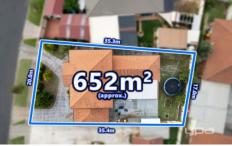

Outside, the good-sized backyard provides the perfect setting for outdoor activities and gatherings. Just steps away from bus stops, commuting is a breeze. Plus, with a primary school, college, shopping mall, and local parks