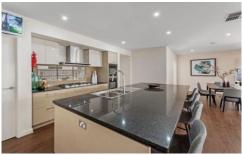

Living areas offering lounge, dining, and theatre,

Gourmet kitchen with extensive granite stone top bench plus a butler's pantry,

Outside is exquisite; with an expansive alfresco area, ideal for entertaining Other features include; ducted heating, and cooling, double garage with remote access and established low maintenance garden.