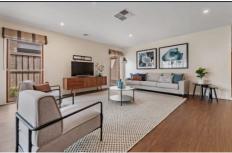

Living areas offering lounge, dining, and theatre,

Gourmet kitchen with extensive granite stone top bench plus a butler's pantry,

Outside is exquisite; with an expansive alfresco area, ideal for entertaining Other features include; ducted heating, and cooling, double garage with remote access and established low maintenance garden.