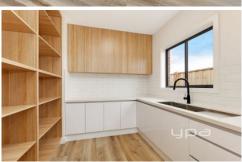

Master bedroom with walk-in robe and full ensuite all serviced by a central bathroom with bathtub. Spacious open plan living, spacious kitchen equipped with stainless steel appliances, dishwasher, butlers pantry and much much more.