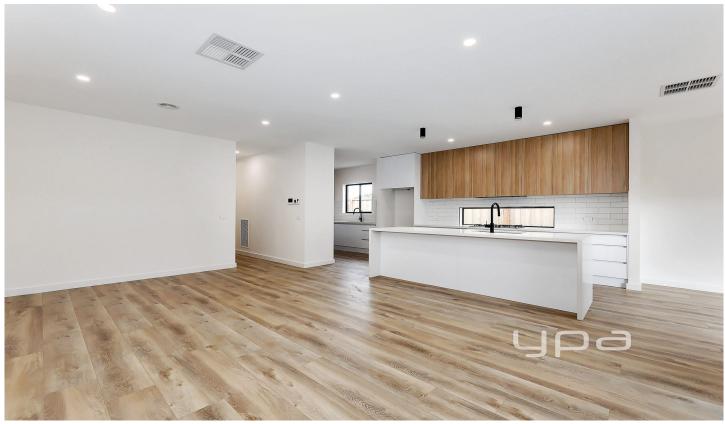

Master bedroom with walk-in robe and full ensuite all serviced by a central bathroom with bathtub. Spacious open plan living, spacious kitchen equipped with stainless steel appliances, dishwasher, butlers pantry and much much more.