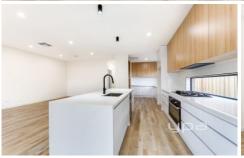

Master bedroom with walk-in robe and full ensuite all serviced by a central bathroom with bathtub. Spacious open plan living, spacious kitchen equipped with stainless steel appliances, dishwasher, butlers pantry and much much more.