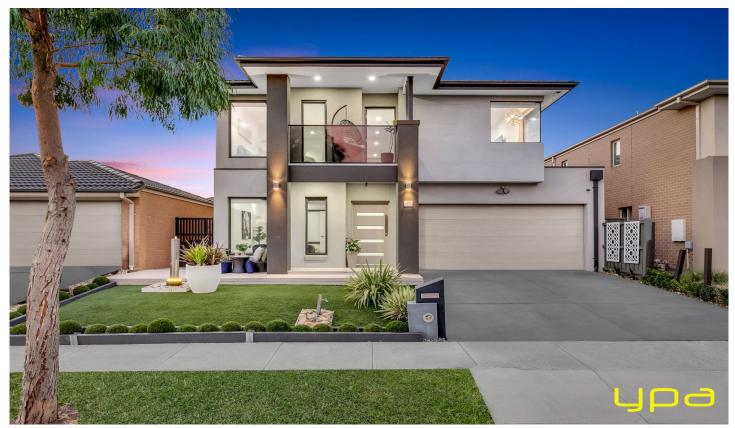

## 27 Statesman Way Point Cook VIC

Welcome to your own slice of paradise at 27 Statesman Way, nestled in the idyllic neighborhood of Point Cook. This exceptional property transcends the ordinary, offering a contemporary custom-designed masterpiece that seamlessly blends luxury with practicality.

## **Exterior Features:**

Low-maintenance front garden with artificial grass and a tranquil water feature.

Roofed porch and inviting decking.

Spacious 8-meter extra-long remote-controlled double garage.

Enclosed sunroom with custom-designed L-shaped stacking doors.