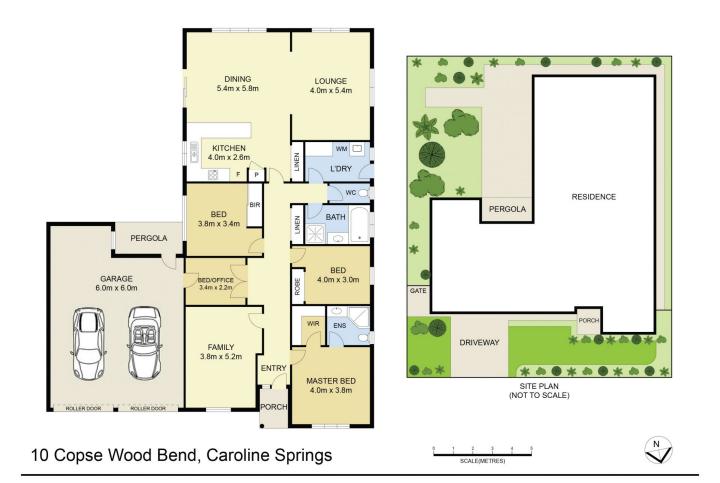

## 10 Copse Wood Bend Caroline Springs VIC

Introducing a stunning family home that embodies the perfect combination of location, amenities, and versatile living spaces. Situated in a desirable pocket of Caroline Springs, this property offers everything you could dream of. Let's explore the features that make this home truly exceptional.

## Features Include:

- ? Master bedroom showcasing a walk-in wardrobe and ensuite
- ? Additional two spacious bedrooms with built-in wardrobes
- ? Home office
- ? Formal lounge room or fourth bedroom
- ? The open plan kitchen is located perfectly to incorporate the meals and family area
- ? Kitchen complete with ample cupboard space, stainless steel appliances including gas cooktop, electric oven, range

3 2 2 2

Price : UNDER CONTRACT

Land Size: 500 sqm

View: https://www.ypa.com.au/7981730

Andrew Migliorisi 0432 526 844

Stephen Azzopardi 0402 012 554

 $\textbf{DISCLAIMER}: \texttt{ALL DIMENSIONS ARE AN APPROXIMATION ONLY AND NO GUARANTEE} \ \textbf{IS GIVEN WITH RESPECT TO ACCURACY}.$