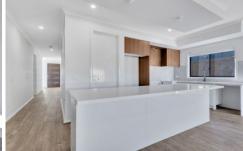

The heart of the home lies in the exquisitely designed kitchen, featuring a striking 40 mm stone bench and a sizable walk-in pantry. Meanwhile, the formal dining and

4 📭 2 ⋤ 2 🖨

**Price**: \$699,999 - \$749,999