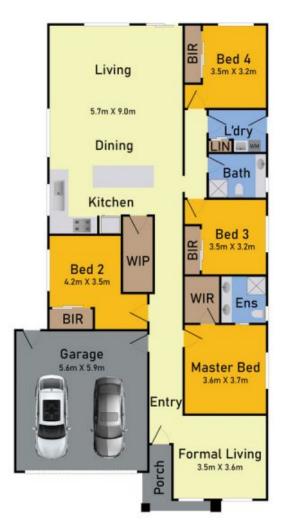

## 28 Sinopia Street Tarneit VIC

Step into luxury at this stunning residence proudly presented by YPA Point Cook, nestled in the heart of Tarneit, offering 392 m² of contemporary living space.

As you enter through the grand entrance, be greeted by a luminous interior with soaring ceilings and tasteful downlights, setting the stage for elegant hospitality in the formal living area.

Discover privacy and luxury in the master suite, boasting a spacious walk-in robe and a fully upgraded ensuite adorned with double vanity and premium fixtures, alongside three generously sized bedrooms with built-in robes.

The heart of the home lies in the exquisitely designed kitchen, featuring a striking 40 mm stone bench and a sizable walk-in pantry. Meanwhile, the formal dining and

4 📭 2 ⋤ 2 🖨

**Price**: \$699,999 - \$749,999

## Floor Plan

28 Sinopia Street, Tarneit

\* Dimensions are approximate and for illustrative purposes only