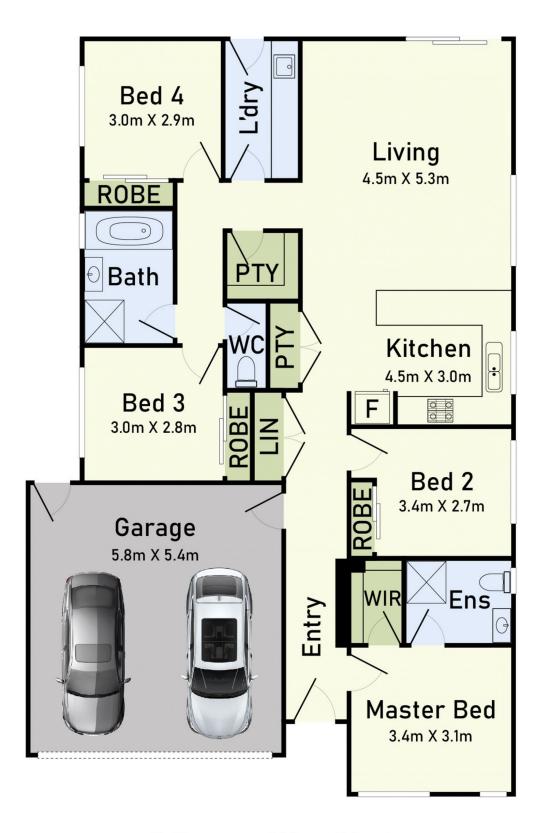

## 9 Tempo Way Clyde VIC

Nestled in the serene suburb of Clyde, this house presents a modern and elegant living space perfect for families seeking both comfort and style. This immaculate home features a contemporary design with quality finishes throughout, offering a luxurious living experience.

## Key Features:

- ? Spacious Open-Plan Living: The home boasts a generous open-plan living area, seamlessly blending the kitchen, dining, and living spaces.
- ? Gourmet Kitchen: The kitchen is a chef's dream, featuring stone benchtops, sleek cabinetry, high-end stainless-steel appliances, and ample storage space.
- ? Luxurious Master Suite: The master bedroom includes a spacious walk-in robe and a lavish ensuite bathroom, providing a private retreat.

4 🗀 2 🚍 2 🖨

**Price**: Brand New - \$10K FHOG Available **View**: https://www.ypa.com.au/7981356

Kamaljeet Singh 0433 619 387

Rajiv Ranjan 0413 775 214

## 9 Tempo Way Clyde

\* Dimensions are approximate and for illustrative purposes only