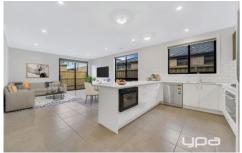

## Key Features:

- ? Spacious Open-Plan Living: The home boasts a generous open-plan living area, seamlessly blending the kitchen, dining, and living spaces.
- ? Gourmet Kitchen: The kitchen is a chef's dream, featuring stone benchtops, sleek cabinetry, high-end stainless-steel appliances, and ample storage space.
- ? Luxurious Master Suite: The master bedroom includes a spacious walk-in robe and a lavish ensuite bathroom, providing a private retreat.