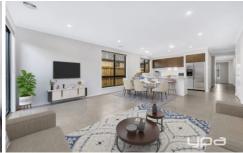

## Key Features:

- ? Spacious Open-Plan Living: The home boasts a generous open-plan living area, seamlessly blending the kitchen, dining, and living spaces.
- ? Gourmet Kitchen: The kitchen is a chef's dream, featuring stone benchtops, sleek cabinetry, high-end stainless-steel appliances, and ample storage space.
- ? Luxurious Master Suite: The master bedroom includes a spacious walk-in robe and a lavish ensuite bathroom, providing a private retreat.