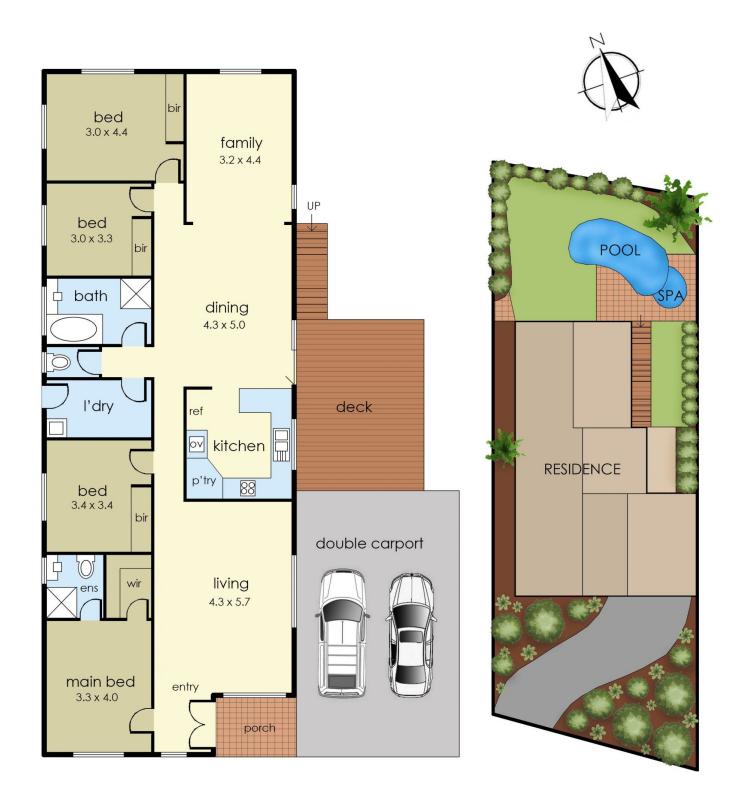

Offering spacious interiors with ample room for the whole family, the functional floorplan comprises four bedrooms (primary bedroom featuring ensuite and walk-in robe), two bathrooms, two living rooms, and a large open plan kitchen, dining and living room that offers seamless

## 16 Alexander Avenue, Rye

This floorplan is for illustration purposes only and no warranty is given to its accuracy. Purchasers are advised to carry out their own investigations.