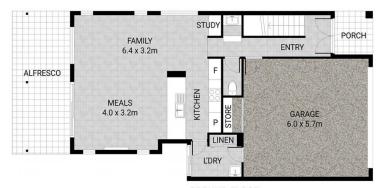

4 🕮 2 🚰 2 🖨

Price : Offers from \$949,000

Building Size: 234 sqm

View: https://www.ypa.com.au/7980738

Steven Spiteri 0423 428 079

**Daniel Garcia** 0416 565 417

Internal Residence Area: 211m² | External Area: 23m² | Total Area: 234m²

Steven Spiteri | 0423 428 079

**GROUND FLOOR** 

FIRST FLOOR

All measurements are approximate and for illustrative purposes only. This floorplan is to be considered a general guide only. Interested parties should rely on their own enquiries. Floorplan provided by www.AshChynowethPhotography.com