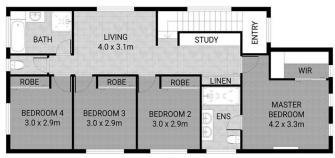

This home includes four spacious bedrooms, with the master suite boasting a walk-in robe and a generous ensuite with double vanities and a stone benchtop. The open plan living and dining area creates a welcoming space for family interaction, complemented by a modern kitchen featuring stone benchtops and plenty of storage. Moving upstairs, you will find a second lounge area and study nook which provides extra versatility for the growing

Steven Spiteri | 0423 428 079

**GROUND FLOOR** 

FIRST FLOOR

All measurements are approximate and for illustrative purposes only. This floorplan is to be considered a general guide only. Interested parties should rely on their own enquiries. Floorplan provided by www.AshChynowethPhotography.com