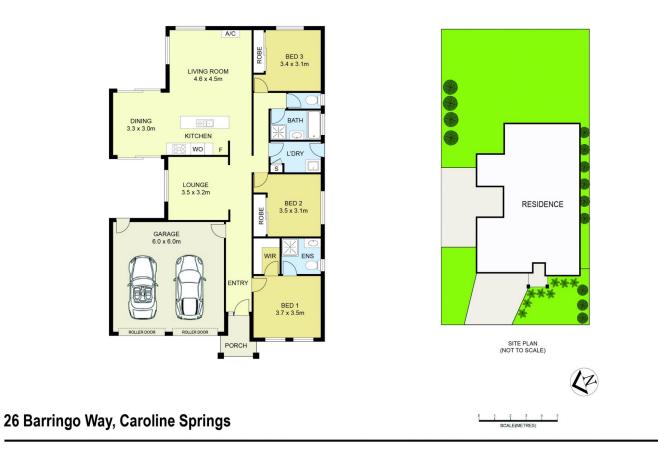

## 26 Barringo Way Caroline Springs VIC

With a flowing floorplan and set in a great location - this family home is loaded with potential. Positioned conveniently within close proximity to gorgeous park lands, quality primary and secondary schools, local shops, public transport and Caroline Springs Town Centre. Enjoy the multiple living areas, space and land measuring 618m2 (approx.) ready for the entire family to enjoy.

## Features Include:

? Master bedroom showcasing a walk-in wardrobe and ensuite

- ? Additional two spacious bedrooms with built-in robes
- ? Separate formal lounge or home office

? Open plan kitchen is located perfectly to incorporate the meals and living area

? Kitchen complete with ample cupboard space, gas cooktop, wall oven, range hood, dishwasher and double

3 🛤 2 🚔 2 🚘

Land Size : 618 sqm View : https://www.ypa.com.au/7980539

0409 802 035

DISCLAIMER : ALL DIMENSIONS ARE AN APPROXIMATION ONLY AND NO GUARANTEE IS GIVEN WITH RESPECT TO ACCURACY.