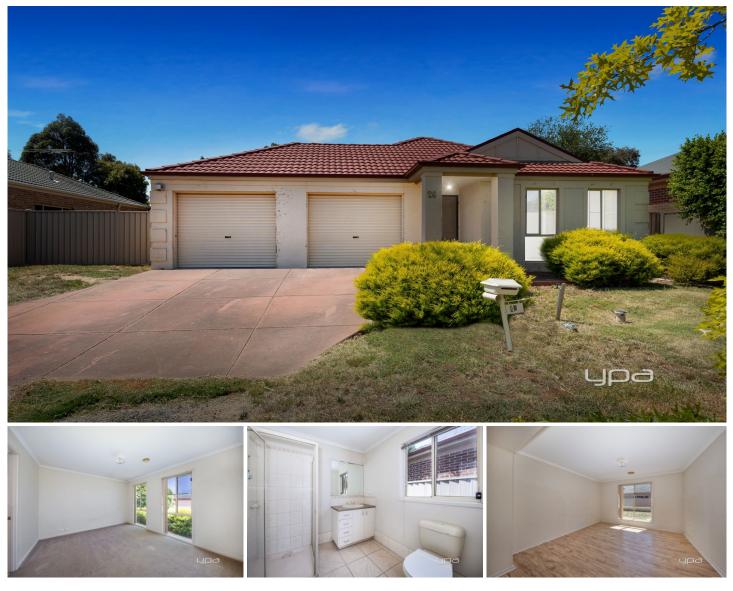

## 26 Barringo Way Caroline Springs VIC

With a flowing floorplan and set in a great location - this family home is loaded with potential. Positioned conveniently within close proximity to gorgeous park lands, quality primary and secondary schools, local shops, public transport and Caroline Springs Town Centre. Enjoy the multiple living areas, space and land measuring 618m2 (approx.) ready for the entire family to enjoy.

## Features Include:

? Master bedroom showcasing a walk-in wardrobe and ensuite

- ? Additional two spacious bedrooms with built-in robes
- ? Separate formal lounge or home office

? Open plan kitchen is located perfectly to incorporate the meals and living area

? Kitchen complete with ample cupboard space, gas cooktop, wall oven, range hood, dishwasher and double

3 🛤 2 🚔 2 🚘

Land Size : 618 sqm View : https://www.ypa.com.au/7980539

0409 802 035

DISCLAIMER : ALL DIMENSIONS ARE AN APPROXIMATION ONLY AND NO GUARANTEE IS GIVEN WITH RESPECT TO ACCURACY.