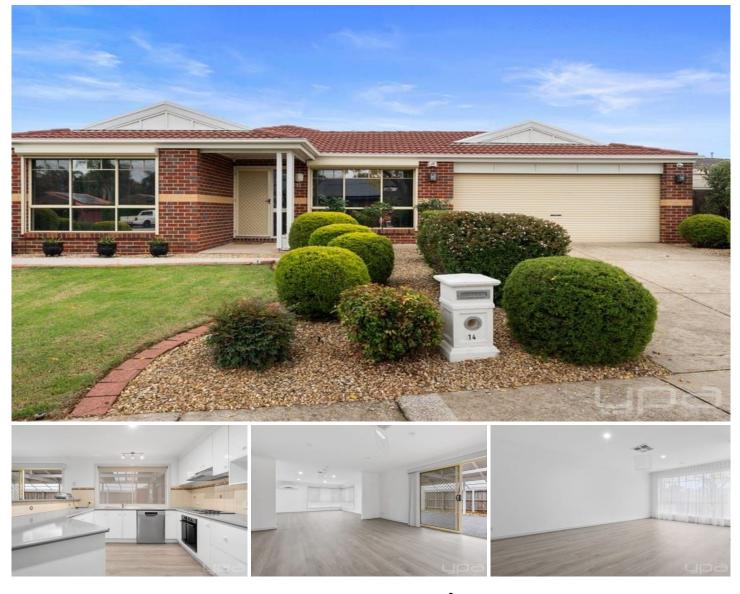

## 14 Stanley Crescent BROOKFIELD VIC

. Situated on one of the best streets in Brookfield, this family friendly location will impress you instantly. Being within close proximity to local parks, shopping complexes, walking tracks, zoned schools and public transport including train station. This property offers not only an ideal family living environment but a wonderful area to enjoy all that the beautiful Brookfield community has to offer.

. Upon entry you are welcome by the gorgeous master bedroom featuring a ensuite and walk in robe.

. Moving through to the heart of the home you are met by the impressive huge kitchen equipped with plenty of bench space and cupboards, double sink, 900mm oven and cooktop, overlooked by the exceptional meals and second living area, with pristine views of the backyard.

. Continuing through to the back of this beautiful home you are met with the remaining bedrooms with built-in robes and are serviced by a bright central bathroom and separate

3 🛤 2 🚔 2 🚘

Price : \$500 per week / \$2173 per month View : https://www.ypa.com.au/7980059