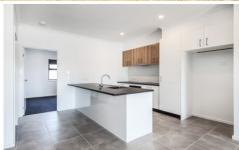

## 496D Armstrong Road Werribee VIC

This ultra-modern three-bedroom townhouse is sure to impress.

Property Features include;

- ? Three generous bedrooms, all tailored with built in robes
- ? Stylish light-filled main bathroom, fitted with generous bathtub
- ? Well-appointed kitchen hosting a large pantry, in addition to offering plenty of cupboard/storage space
- ? LARGE living & meals zone
- ? Double lock up garage offering internal access