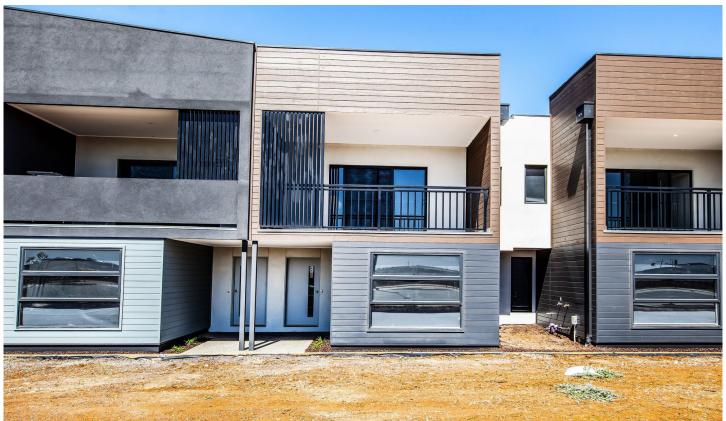

## 496D Armstrong Road Werribee VIC

This ultra-modern three-bedroom townhouse is sure to impress.

Property Features include;

- ? Three generous bedrooms, all tailored with built in robes
- ? Stylish light-filled main bathroom, fitted with generous bathtub
- ? Well-appointed kitchen hosting a large pantry, in addition to offering plenty of cupboard/storage space
- ? LARGE living & meals zone
- ? Double lock up garage offering internal access