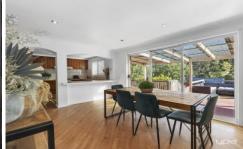

The heart of the home, the great sized timber kitchen with views through to the entertaining and backyard area, is a culinary enthusiast's dream, featuring gas stove and rangehood, wall mounted oven, a sleek stainless-steel dishwasher, and ample cupboard space for all your storage needs.

The kitchen effortlessly flows into the dining area and separate downstairs living zones. Beautiful timber barn doors create a sense of versatility, allowing for various uses while adding a touch of charm. The spacious living