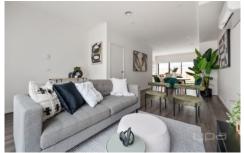

Upon entry you are met with the front living area offering a great space for your family to enjoy. Continuing through, the living and dining area seamlessly incorporate the stunning kitchen which features stone bench tops, gas cooktop and built in oven, dishwasher and ample bench and cupboard space and also hosts a separate space to be utilised as a study nook if needed!