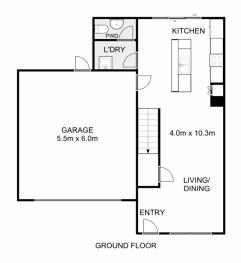

3 🕮 2 🚰 2 🗬

Price: UNDER CONTRACT TEAM YPA

Land Size: 159 sqm

View: https://www.ypa.com.au/7979766

Shane Spiteri 0488 980 115

Ricky Frew 0402 007 100

FIRST FLOOR

## 19 Steadfield Circuit, Melton South

Whilst every attempt has been made to ensure the accuracy of the floor plan contained here, measurements of doors, windows, rooms and any other items are approximate and no responsibility is taken for any error, omission, or mis-statement. This plan is for illustrative purposes only and should be used as such by any prospective purchaser. The services, systems and appliances shown have not been tested and no guarantee as to their operability or efficiency can be given.