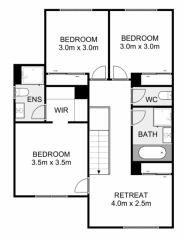

3 🕮 2 🚰 2 🗬

Price: UNDER CONTRACT TEAM YPA

Land Size: 159 sqm

View: https://www.ypa.com.au/7979766

Shane Spiteri 0488 980 115

Ricky Frew 0402 007 100

FIRST FLOOR

## 19 Steadfield Circuit, Melton South

Whilst every attempt has been made to ensure the accuracy of the floor plan contained here, measurements of doors, windows, rooms and any other items are approximate and no responsibility is taken for any error, omission, or mis-statement. This plan is for illustrative purposes only and should be used as such by any prospective purchaser. The services, systems and appliances shown have not been tested and no guarantee as to their operability or efficiency can be given.