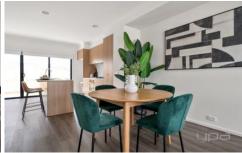

Upon entry you are met with the front living area offering a great space for your family to enjoy. Continuing through, the living and dining area seamlessly incorporate the stunning kitchen which features stone bench tops, gas cooktop and built in oven, dishwasher and ample bench and cupboard space and also hosts a separate space to be utilised as a study nook if needed!